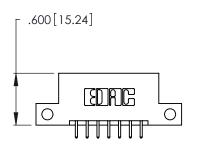

<u>Contact Dimensions:</u>
521-P.C. Tail .025 Sq. (0.64 Sq.) - Tail LG. =.150 (3.81)
.125 (3.18) Contact Spacing x .250 (6.35) Row Spacing

INSULATOR MATERIAL: THERMOPLASTIC POLYESTER, UL 94V-0 CONTACT MATERIAL; COPPER, NICKEL, TIN ALLOY CA-725

CONTACT PLATING: GOLD ON THE MATING AREA, TIN-LEAD ON THE CONTACT TAILS, NICKEL UNDERPLATE

346/396 SERIES CARD EDGE CONNECTOR PART NUMBER: 346-014-521-212

YOUR CONNECTION TO QUALITY & SERVICE

**EDAC INC** TORONTO, ONTARIO CANADA