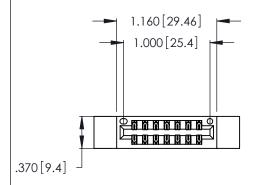

<u>Contact Dimensions:</u>
521-P.C. Tail .025 Sq. (0.64 Sq.) - Tail LG. =.150 (3.81)
.125 (3.18) Contact Spacing x .250 (6.35) Row Spacing

INSULATOR MATERIAL: THERMOPLASTIC POLYESTER, UL 94V-0 CONTACT MATERIAL; COPPER, NICKEL, TIN ALLOY CA-725

CONTACT PLATING: GOLD ON THE MATING AREA, TIN-LEAD ON THE CONTACT TAILS, NICKEL UNDERPLATE

346/396 SERIES CARD EDGE CONNECTOR PART NUMBER: 346-014-521-212

YOUR CONNECTION TO QUALITY & SERVICE

**EDAC INC** TORONTO, ONTARIO CANADA