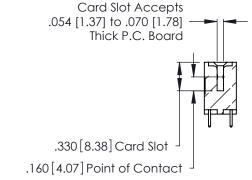

<u>Contact Dimensions:</u>
521-P.C. Tail .025 Sq. (0.64 Sq.) - Tail LG. =.150 (3.81)
.125 (3.18) Contact Spacing x .250 (6.35) Row Spacing

INSULATOR MATERIAL: THERMOPLASTIC POLYESTER, UL 94V-0 CONTACT MATERIAL; COPPER, NICKEL, TIN ALLOY CA-725

CONTACT PLATING: GOLD ON THE MATING AREA, TIN-LEAD ON THE CONTACT TAILS, NICKEL UNDERPLATE

346/396 SERIES CARD EDGE CONNECTOR PART NUMBER: 346-014-521-212

YOUR CONNECTION TO QUALITY & SERVICE

**EDAC INC** TORONTO, ONTARIO CANADA