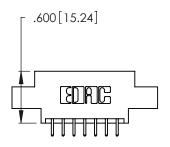

THIS IS A C.A.D. GENERATED DRAWING DO NOT MAKE MANUAL REVISIONS TO MASTER.

346/396 SERIES CARD EDGE CONNECTOR PART NUMBER: 346-014-521-808

**EDAC INC** TORONTO, ONTARIO CANADA

THESE DRAWINGS AND SPECIFICATIONS ARE THE PROPERTY OF EDAC INC., AND SHALL NOT BE REPRODUCED, OR COPIED OR USED AS THE BASIS FOR THE MANUFACTURE OR SALE OF APPARATUS WITHOUT WRITTEN PERMISSION.

THIS IS A C.A.D. GENERATED DRAWING DO NOT MAKE MANUAL REVISIONS TO MASTER.

ISSUE NUMBER

ORIGINAL

1

**Contact Code 555** 

Contact Code 556

**Contact Code 558** 

**Contact Code 559** 