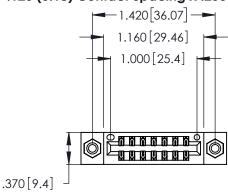

Contact Dimensions: 521-P.C. Tail .025 Sq. (0.64 Sq.) - Tail LG. =.150 (3.81) .125 (3.18) Contact Spacing x .250 (6.35) Row Spacing

- INSULATOR MATERIAL: THERMOPLASTIC POLYESTER, UL 94V-0 CONTACT MATERIAL; COPPER, NICKEL, TIN ALLOY CA-725
- CONTACT PLATING: GOLD ON THE MATING AREA, TIN-LEAD ON THE CONTACT TAILS, NICKEL UNDERPLATE

THIS IS A C.A.D. GENERATED DRAWING DO NOT MAKE MANUAL REVISIONS TO MASTER.

346/396 SERIES CARD EDGE CONNECTOR PART NUMBER: 346-014-521-808

**EDAC INC** TORONTO, ONTARIO CANADA

THESE DRAWINGS AND SPECIFICATIONS ARE THE PROPERTY OF EDAC INC., AND SHALL NOT BE REPRODUCED, OR COPIED OR USED AS THE BASIS FOR THE MANUFACTURE OR SALE OF APPARATUS WITHOUT WRITTEN PERMISSION.