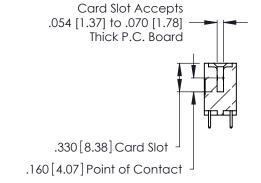

Contact Code 560

INSULATOR MATERIAL: THERMOPLASTIC POLYESTER, UL 94V-0 CONTACT MATERIAL; COPPER, NICKEL, TIN ALLOY CA-725 CONTACT PLATING: GOLD ON THE MATING AREA, TIN-LEAD

ON THE CONTACT TAILS, NICKEL UNDERPLATE

346/396 SERIES CARD EDGE CONNECTOR CONTACT CODE 555,556,558,559,560 DIMENSIONS

YOUR CONNECTION TO QUALITY & SERVICE

**EDAC INC** TORONTO, ONTARIO CANADA

THESE DRAWINGS AND SPECIFICATIONS ARE THE PROPERTY OF EDAC INC.,AND SHALL NOT BE REPRODUCED, OR COPIED OR USED AS THE BASIS FOR THE MANUFACTURE OR SALE OF APPARATUS WITHOUT WRITTEN PERMISSION.