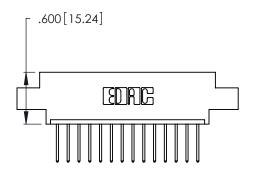

THIS IS A C.A.D. GENERATED DRAWING DO NOT MAKE MANUAL REVISIONS TO MASTER.

1

346/396 SERIES CARD EDGE CONNECTOR PART NUMBER: 346-014-522-607

**EDAC INC** TORONTO, ONTARIO CANADA

THESE DRAWINGS AND SPECIFICATIONS ARE THE PROPERTY OF EDAC INC.,AND SHALL NOT BE REPRODUCED, OR COPIED OR USED AS THE BASIS FOR THE MANUFACTURE OR SALE OF APPARATUS WITHOUT WRITTEN PERMISSION.

346/396 SERIES CARD EDGE CONNECTOR CONTACT CODE 555,556,558,559,560 DIMENSIONS

YOUR CONNECTION TO QUALITY & SERVICE

**EDAC INC** TORONTO, ONTARIO CANADA

THESE DRAWINGS AND SPECIFICATIONS ARE THE PROPERTY OF EDAC INC.,AND SHALL NOT BE REPRODUCED, OR COPIED OR USED AS THE BASIS FOR THE MANUFACTURE OR SALE OF APPARATUS WITHOUT WRITTEN PERMISSION.