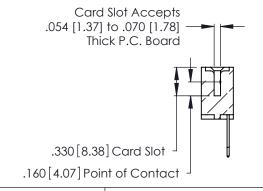

Contact Code 560

INSULATOR MATERIAL: THERMOPLASTIC POLYESTER, UL 94V-0 CONTACT MATERIAL; COPPER, NICKEL, TIN ALLOY CA-725 CONTACT PLATING: GOLD ON THE MATING AREA, TIN-LEAD

ON THE CONTACT TAILS, NICKEL UNDERPLATE

346/396 SERIES CARD EDGE CONNECTOR CONTACT CODE 555,556,558,559,560 DIMENSIONS

YOUR CONNECTION TO QUALITY & SERVICE

**EDAC INC** TORONTO, ONTARIO CANADA

THESE DRAWINGS AND SPECIFICATIONS ARE THE PROPERTY OF EDAC INC.,AND SHALL NOT BE REPRODUCED, OR COPIED OR USED AS THE BASIS FOR THE MANUFACTURE OR SALE OF APPARATUS WITHOUT WRITTEN PERMISSION.