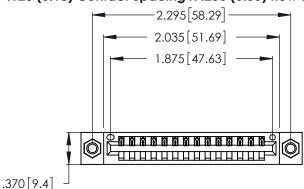

<u>Contact Dimensions:</u>
522-P.C. Tail .025 Sq. (0.64 Sq.) - Tail LG. = .440 (11.18)
.125 (3.18) Contact Spacing x .250 (6.35) Row Spacing

- INSULATOR MATERIAL: THERMOPLASTIC POLYESTER, UL 94V-0 CONTACT MATERIAL; COPPER, NICKEL, TIN ALLOY CA-725
- CONTACT PLATING: GOLD ON THE MATING AREA, TIN-LEAD ON THE CONTACT TAILS, NICKEL UNDERPLATE

THIS IS A C.A.D. GENERATED DRAWING DO NOT MAKE MANUAL REVISIONS TO MASTER.

1

346/396 SERIES CARD EDGE CONNECTOR PART NUMBER: 346-014-522-607

**EDAC INC** TORONTO, ONTARIO CANADA

THESE DRAWINGS AND SPECIFICATIONS ARE THE PROPERTY OF EDAC INC.,AND SHALL NOT BE REPRODUCED, OR COPIED OR USED AS THE BASIS FOR THE MANUFACTURE OR SALE OF APPARATUS WITHOUT WRITTEN PERMISSION.