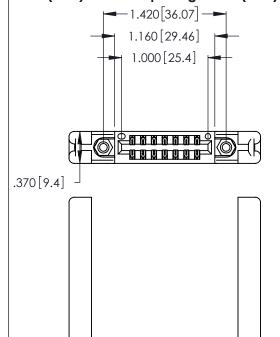

Contact Dimensions: 522-P.C. Tail .025 Sq. (0.64 Sq.) - Tail LG. =.440 (11.18) .125 (3.18) Contact Spacing x .250 (6.35) Row Spacing

.600 [15.24]

EDAC

CONTACT PLATING: GOLD ON THE MATING AREA, TIN-LEAD ON THE CONTACT TAILS, NICKEL UNDERPLATE

THIS IS A C.A.D. GENERATED DRAWING DO NOT MAKE MANUAL REVISIONS TO MASTER.

ISSUE NUMBER

1

ORIGINAL

346/396 SERIES CARD EDGE CONNECTOR PART NUMBER: 346-014-522-858

**EDAC INC** TORONTO, ONTARIO CANADA

THESE DRAWINGS AND SPECIFICATIONS ARE THE PROPERTY OF EDAC INC., AND SHALL NOT BE REPRODUCED, OR COPIED OR USED AS THE BASIS FOR THE MANUFACTURE OR SALE OF APPARATUS WITHOUT WRITTEN PERMISSION.