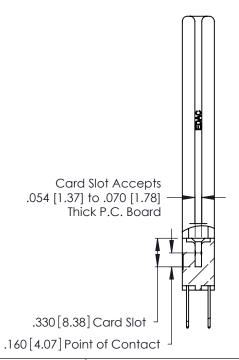

346/396 SERIES CARD EDGE CONNECTOR CONTACT CODE 555,556,558,559,560 DIMENSIONS

YOUR CONNECTION TO QUALITY & SERVICE

**EDAC INC** TORONTO, ONTARIO CANADA

THESE DRAWINGS AND SPECIFICATIONS ARE THE PROPERTY OF EDAC INC.,AND SHALL NOT BE REPRODUCED, OR COPIED OR USED AS THE BASIS FOR THE MANUFACTURE OR SALE OF APPARATUS WITHOUT WRITTEN PERMISSION.