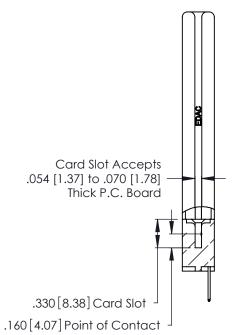

THIS IS A C.A.D. GENERATED DRAWING DO NOT MAKE MANUAL REVISIONS TO MASTER.

ISSUE NUMBER

ORIGINAL

1

**Contact Code 555** 

Contact Code 556

**Contact Code 558** 

**Contact Code 559** 

**Contact Code 560** 

INSULATOR MATERIAL: THERMOPLASTIC POLYESTER, UL 94V-0 CONTACT MATERIAL; COPPER, NICKEL, TIN ALLOY CA-725 CONTACT PLATING: GOLD ON THE MATING AREA, TIN-LEAD

ON THE CONTACT TAILS, NICKEL UNDERPLATE