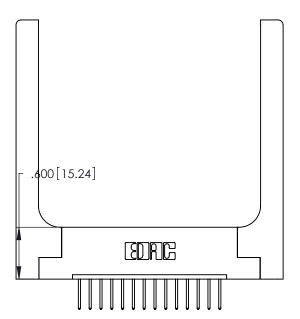

THIS IS A C.A.D. GENERATED DRAWING DO NOT MAKE MANUAL REVISIONS TO MASTER.

ISSUE NUMBER ORIGINAL 1

346/396 SERIES CARD EDGE CONNECTOR PART NUMBER: 346-014-526-158

**EDAC INC** TORONTO, ONTARIO CANADA

THESE DRAWINGS AND SPECIFICATIONS ARE THE PROPERTY OF EDAC INC.,AND SHALL NOT BE REPRODUCED, OR COPIED OR USED AS THE BASIS FOR THE MANUFACTURE OR SALE OF APPARATUS WITHOUT WRITTEN PERMISSION.