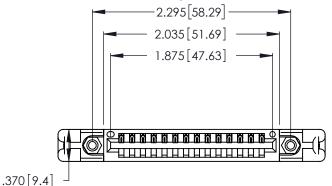

<u>Contact Dimensions:</u>
526-P.C. Tail .018 Sq. (0.46 Sq.) - Tail LG. =.350 (8.89)
.125 (3.18) Contact Spacing x .250 (6.35) Row Spacing

- INSULATOR MATERIAL: THERMOPLASTIC POLYESTER, UL 94V-0 CONTACT MATERIAL; COPPER, NICKEL, TIN\_ALLOY CA-725
- CONTACT PLATING: GOLD ON THE MATING AREA, TIN-LEAD ON THE CONTACT TAILS, NICKEL UNDERPLATE

THIS IS A C.A.D. GENERATED DRAWING DO NOT MAKE MANUAL REVISIONS TO MASTER.

ISSUE NUMBER ORIGINAL 1

346/396 SERIES CARD EDGE CONNECTOR PART NUMBER: 346-014-526-158

**EDAC INC** TORONTO, ONTARIO CANADA

THESE DRAWINGS AND SPECIFICATIONS ARE THE PROPERTY OF EDAC INC.,AND SHALL NOT BE REPRODUCED, OR COPIED OR USED AS THE BASIS FOR THE MANUFACTURE OR SALE OF APPARATUS WITHOUT WRITTEN PERMISSION.