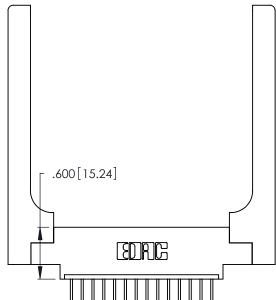

.330 [8.38] Card Slot .160 [4.07] Point of Contact

346/396 SERIES CARD EDGE CONNECTOR PART NUMBER: 346-014-526-658

**EDAC INC** TORONTO, ONTARIO CANADA

THESE DRAWINGS AND SPECIFICATIONS ARE THE PROPERTY OF EDAC INC.,AND SHALL NOT BE REPRODUCED, OR COPIED OR USED AS THE BASIS FOR THE MANUFACTURE OR SALE OF APPARATUS WITHOUT WRITTEN PERMISSION.