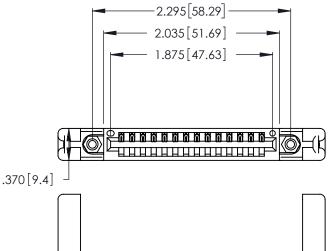

<u>Contact Dimensions:</u>
526-P.C. Tail .018 Sq. (0.46 Sq.) - Tail LG. =.350 (8.89)
.125 (3.18) Contact Spacing x .250 (6.35) Row Spacing

INSULATOR MATERIAL: THERMOPLASTIC POLYESTER, UL 94V-0 CONTACT MATERIAL; COPPER, NICKEL, TIN\_ALLOY CA-725

CONTACT PLATING: GOLD ON THE MATING AREA, TIN-LEAD ON THE CONTACT TAILS, NICKEL UNDERPLATE

THIS IS A C.A.D. GENERATED DRAWING DO NOT MAKE MANUAL REVISIONS TO MASTER.

ISSUE NUMBER ORIGINAL

1

Card Slot Accepts .054 [1.37] to .070 [1.78] Thick P.C. Board

.330 [8.38] Card Slot .160 [4.07] Point of Contact

346/396 SERIES CARD EDGE CONNECTOR PART NUMBER: 346-014-526-658

**EDAC INC** TORONTO, ONTARIO CANADA

THESE DRAWINGS AND SPECIFICATIONS ARE THE PROPERTY OF EDAC INC.,AND SHALL NOT BE REPRODUCED, OR COPIED OR USED AS THE BASIS FOR THE MANUFACTURE OR SALE OF APPARATUS WITHOUT WRITTEN PERMISSION.