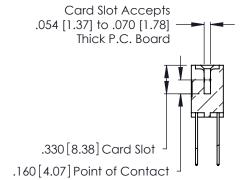

**Contact Code 560** 

INSULATOR MATERIAL: THERMOPLASTIC POLYESTER, UL 94V-0 CONTACT MATERIAL; COPPER, NICKEL, TIN ALLOY CA-725 CONTACT PLATING: GOLD ON THE MATING AREA, TIN-LEAD

ON THE CONTACT TAILS, NICKEL UNDERPLATE

346/396 SERIES CARD EDGE CONNECTOR CONTACT CODE 555,556,558,559,560 DIMENSIONS

YOUR CONNECTION TO QUALITY & SERVICE

**EDAC INC** TORONTO, ONTARIO CANADA

THESE DRAWINGS AND SPECIFICATIONS ARE THE PROPERTY OF EDAC INC.,AND SHALL NOT BE REPRODUCED, OR COPIED OR USED AS THE BASIS FOR THE MANUFACTURE OR SALE OF APPARATUS WITHOUT WRITTEN PERMISSION.