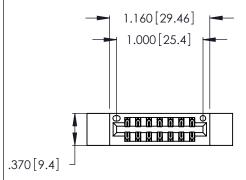

<u>Contact Dimensions:</u>
540-Wire Wrap .025 Sq. (0.64 Sq.) - Tail LG. =.560 (14.22)
.125 (3.18) Contact Spacing x .250 (6.35) Row Spacing

- INSULATOR MATERIAL: THERMOPLASTIC POLYESTER, UL 94V-0 CONTACT MATERIAL; COPPER, NICKEL, TIN ALLOY CA-725
- CONTACT PLATING: GOLD ON THE MATING AREA, TIN-LEAD ON THE CONTACT TAILS, NICKEL UNDERPLATE

THIS IS A C.A.D. GENERATED DRAWING DO NOT MAKE MANUAL REVISIONS TO MASTER.

1

| 346/396 SERIES CARD EDGE CONNECTOR |
|------------------------------------|
| PART NUMBER: 346-014-540-212       |

**EDAC INC** TORONTO, ONTARIO CANADA