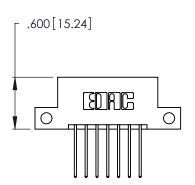

THIS IS A C.A.D. GENERATED DRAWING DO NOT MAKE MANUAL REVISIONS TO MASTER.

1

| 346/396 SERIES CARD EDGE CONNECTOR |
|------------------------------------|
| PART NUMBER: 346-014-540-212       |

**EDAC INC** TORONTO, ONTARIO CANADA