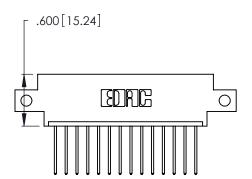

THIS IS A C.A.D. GENERATED DRAWING DO NOT MAKE MANUAL REVISIONS TO MASTER.

| 346/396 SERIES CARD EDGE CONNECTOR |
|------------------------------------|
| PART NUMBER: 346-014-540-612       |

**EDAC INC** TORONTO, ONTARIO CANADA

THESE DRAWINGS AND SPECIFICATIONS ARE THE PROPERTY OF EDAC INC.,AND SHALL NOT BE REPRODUCED, OR COPIED OR USED AS THE BASIS FOR THE MANUFACTURE OR SALE OF APPARATUS WITHOUT WRITTEN PERMISSION.

| ACAD REFERENCE NO. |        | 346-ENG-MASTER |           |
|--------------------|--------|----------------|-----------|
| DRAWN:             | J.LEE  | DATE: AF       | PR. 22/09 |
| CHECKED:           |        | DATE:          |           |
| SCALE:             | N.T.S  | SHEET          | OF 2      |
| DRAWING N          | IUMBER |                | ISSUE     |
| 346-ENG-MASTER     |        |                | 1         |