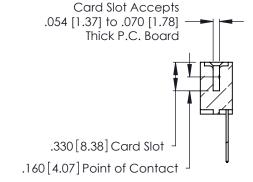

THIS IS A C.A.D. GENERATED DRAWING DO NOT MAKE MANUAL REVISIONS TO MASTER.

ISSUE NUMBER

ORIGINAL

1

**Contact Code 555** 

Contact Code 556

**Contact Code 558** 

**Contact Code 559** 

**Contact Code 560** 

INSULATOR MATERIAL: THERMOPLASTIC POLYESTER, UL 94V-0 CONTACT MATERIAL; COPPER, NICKEL, TIN ALLOY CA-725 CONTACT PLATING: GOLD ON THE MATING AREA, TIN-LEAD

ON THE CONTACT TAILS, NICKEL UNDERPLATE

346/396 SERIES CARD EDGE CONNECTOR CONTACT CODE 555,556,558,559,560 DIMENSIONS

YOUR CONNECTION TO QUALITY & SERVICE

**EDAC INC** TORONTO, ONTARIO CANADA

THESE DRAWINGS AND SPECIFICATIONS ARE THE PROPERTY OF EDAC INC.,AND SHALL NOT BE REPRODUCED, OR COPIED OR USED AS THE BASIS FOR THE MANUFACTURE OR SALE OF APPARATUS WITHOUT WRITTEN PERMISSION.