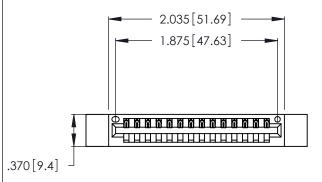

THIS IS A C.A.D. GENERATED DRAWING DO NOT MAKE MANUAL REVISIONS TO MASTER.

| 346/396 SERIES CARD EDGE CONNECTOR |
|------------------------------------|
| PART NUMBER: 346-014-540-612       |

**EDAC INC** TORONTO, ONTARIO CANADA

THESE DRAWINGS AND SPECIFICATIONS ARE THE PROPERTY OF EDAC INC.,AND SHALL NOT BE REPRODUCED, OR COPIED OR USED AS THE BASIS FOR THE MANUFACTURE OR SALE OF APPARATUS WITHOUT WRITTEN PERMISSION.

| ACAD REFERENCE NO. |        | 346-ENG-MASTER |           |
|--------------------|--------|----------------|-----------|
| DRAWN:             | J.LEE  | DATE: AF       | PR. 22/09 |
| CHECKED:           |        | DATE:          |           |
| SCALE:             | N.T.S  | SHEET          | OF 2      |
| DRAWING N          | IUMBER |                | ISSUE     |
| 346-ENG-MASTER     |        |                | 1         |