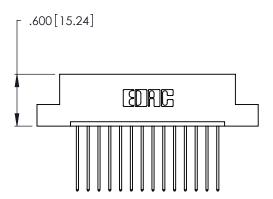

THIS IS A C.A.D. GENERATED DRAWING DO NOT MAKE MANUAL REVISIONS TO MASTER.

1

| 346/396 SERIES CARD EDGE CONNECTOR |
|------------------------------------|
| PART NUMBER: 346-014-541-102       |

**EDAC INC** TORONTO, ONTARIO CANADA

346/396 SERIES CARD EDGE CONNECTOR CONTACT CODE 555,556,558,559,560 DIMENSIONS

YOUR CONNECTION TO QUALITY & SERVICE

**EDAC INC** TORONTO, ONTARIO CANADA

THESE DRAWINGS AND SPECIFICATIONS ARE THE PROPERTY OF EDAC INC.,AND SHALL NOT BE REPRODUCED, OR COPIED OR USED AS THE BASIS FOR THE MANUFACTURE OR SALE OF APPARATUS WITHOUT WRITTEN PERMISSION.