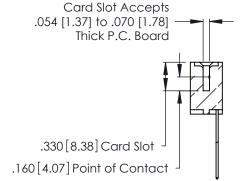

**Contact Code 560** 

INSULATOR MATERIAL: THERMOPLASTIC POLYESTER, UL 94V-0 CONTACT MATERIAL; COPPER, NICKEL, TIN ALLOY CA-725 CONTACT PLATING: GOLD ON THE MATING AREA, TIN-LEAD

ON THE CONTACT TAILS, NICKEL UNDERPLATE

346/396 SERIES CARD EDGE CONNECTOR CONTACT CODE 555,556,558,559,560 DIMENSIONS

YOUR CONNECTION TO QUALITY & SERVICE

**EDAC INC** TORONTO, ONTARIO CANADA

THESE DRAWINGS AND SPECIFICATIONS ARE THE PROPERTY OF EDAC INC.,AND SHALL NOT BE REPRODUCED, OR COPIED OR USED AS THE BASIS FOR THE MANUFACTURE OR SALE OF APPARATUS WITHOUT WRITTEN PERMISSION.