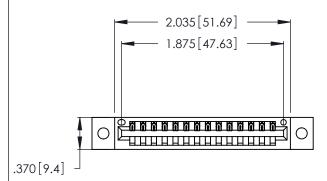

<u>Contact Dimensions:</u>
541-Wire Wrap .025 Sq. (0.64 Sq.) - Tail LG. =.750 (19.05)
.125 (3.18) Contact Spacing x .250 (6.35) Row Spacing

- INSULATOR MATERIAL: THERMOPLASTIC POLYESTER, UL 94V-0 CONTACT MATERIAL; COPPER, NICKEL, TIN ALLOY CA-725
- CONTACT PLATING: GOLD ON THE MATING AREA, TIN-LEAD ON THE CONTACT TAILS, NICKEL UNDERPLATE

THIS IS A C.A.D. GENERATED DRAWING DO NOT MAKE MANUAL REVISIONS TO MASTER.

1

| 346/396 SERIES CARD EDGE CONNECTOR |
|------------------------------------|
| PART NUMBER: 346-014-541-102       |

**EDAC INC** TORONTO, ONTARIO CANADA