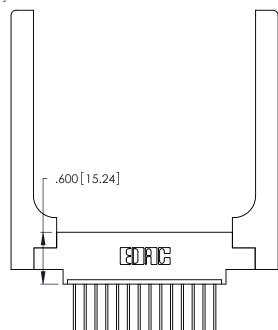

THIS IS A C.A.D. GENERATED DRAWING DO NOT MAKE MANUAL REVISIONS TO MASTER.

1

346/396 SERIES CARD EDGE CONNECTOR PART NUMBER: 346-014-541-658

**EDAC INC** TORONTO, ONTARIO CANADA

THESE DRAWINGS AND SPECIFICATIONS ARE THE PROPERTY OF EDAC INC.,AND SHALL NOT BE REPRODUCED, OR COPIED OR USED AS THE BASIS FOR THE MANUFACTURE OR SALE OF APPARATUS WITHOUT WRITTEN PERMISSION.

| ACAD REFERENCE | NO. 346-ENG-MASTER |
|----------------|--------------------|
| DRAWN: J.LEE   | DATE: APR. 22/09   |
| CHECKED:       | DATE:              |
| SCALE: N.T.S   | SHEET 1 OF 2       |
| DRAWING NUMBER | ISSUE              |
| 346-ENG-MA     | STER 1             |