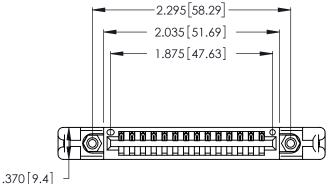

THIS IS A C.A.D. GENERATED DRAWING DO NOT MAKE MANUAL REVISIONS TO MASTER.

1

346/396 SERIES CARD EDGE CONNECTOR PART NUMBER: 346-014-541-658

**EDAC INC** TORONTO, ONTARIO CANADA

THESE DRAWINGS AND SPECIFICATIONS ARE THE PROPERTY OF EDAC INC.,AND SHALL NOT BE REPRODUCED, OR COPIED OR USED AS THE BASIS FOR THE MANUFACTURE OR SALE OF APPARATUS WITHOUT WRITTEN PERMISSION.

| ACAD REFERENCE | NO. 346-ENG-MASTER |
|----------------|--------------------|
| DRAWN: J.LEE   | DATE: APR. 22/09   |
| CHECKED:       | DATE:              |
| SCALE: N.T.S   | SHEET 1 OF 2       |
| DRAWING NUMBER | ISSUE              |
| 346-ENG-MA     | STER 1             |