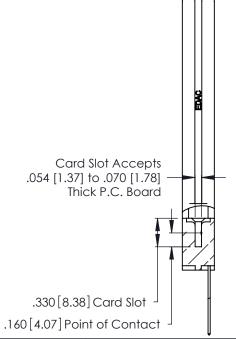

Contact Code 560

INSULATOR MATERIAL: THERMOPLASTIC POLYESTER, UL 94V-0 CONTACT MATERIAL; COPPER, NICKEL, TIN ALLOY CA-725 CONTACT PLATING: GOLD ON THE MATING AREA, TIN-LEAD

ON THE CONTACT TAILS, NICKEL UNDERPLATE

346/396 SERIES CARD EDGE CONNECTOR CONTACT CODE 555,556,558,559,560 DIMENSIONS

YOUR CONNECTION TO QUALITY & SERVICE

**EDAC INC** TORONTO, ONTARIO CANADA

THESE DRAWINGS AND SPECIFICATIONS ARE THE PROPERTY OF EDAC INC.,AND SHALL NOT BE REPRODUCED, OR COPIED OR USED AS THE BASIS FOR THE MANUFACTURE OR SALE OF APPARATUS WITHOUT WRITTEN PERMISSION.