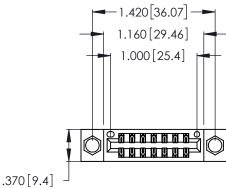

<u>Contact Dimensions:</u>
555-Extender Board Bend (Code 500 Contacts)
See Sheet 2 for Contact Code 555, 556, 558, 559, 560 Dimensions

- INSULATOR MATERIAL: THERMOPLASTIC POLYESTER, UL 94V-0 CONTACT MATERIAL; COPPER, NICKEL, TIN\_ALLOY CA-725
- CONTACT PLATING: GOLD ON THE MATING AREA, TIN-LEAD ON THE CONTACT TAILS, NICKEL UNDERPLATE

THIS IS A C.A.D. GENERATED DRAWING DO NOT MAKE MANUAL REVISIONS TO MASTER.

1

Card Slot Accepts .054 [1.37] to .070 [1.78] Thick P.C. Board .330 [8.38] Card Slot .160 [4.07] Point of Contact

| 346/396 SERIES CARD EDGE CONNECTOR |
|------------------------------------|
| PART NUMBER: 346-014-555-204       |