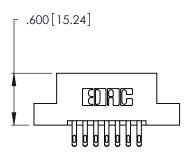

THIS IS A C.A.D. GENERATED DRAWING DO NOT MAKE MANUAL REVISIONS TO MASTER.

1

Card Slot Accepts .054 [1.37] to .070 [1.78] Thick P.C. Board .330 [8.38] Card Slot .160 [4.07] Point of Contact

| 346/396 SERIES CARD EDGE CONNECTOR |
|------------------------------------|
| PART NUMBER: 346-014-555-204       |

**EDAC INC** TORONTO, ONTARIO CANADA

THESE DRAWINGS AND SPECIFICATIONS ARE THE PROPERTY OF EDAC INC., AND SHALL NOT BE REPRODUCED, OR COPIED OR USED AS THE BASIS FOR THE MANUFACTURE OR SALE OF APPARATUS WITHOUT WRITTEN PERMISSION.