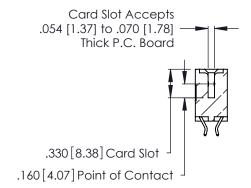

Contact Dimensions:
556-Extender Board Bend (Code 520 Contacts)
See Sheet 2 for Contact Code 555, 556, 558, 559, 560 Dimensions

- INSULATOR MATERIAL: THERMOPLASTIC POLYESTER, UL 94V-0 CONTACT MATERIAL; COPPER, NICKEL, TIN ALLOY CA-725
- CONTACT PLATING: GOLD ON THE MATING AREA, TIN-LEAD ON THE CONTACT TAILS, NICKEL UNDERPLATE

**Contact Code 560** 

INSULATOR MATERIAL: THERMOPLASTIC POLYESTER, UL 94V-0 CONTACT MATERIAL; COPPER, NICKEL, TIN ALLOY CA-725 CONTACT PLATING: GOLD ON THE MATING AREA, TIN-LEAD

ON THE CONTACT TAILS, NICKEL UNDERPLATE