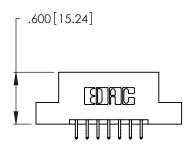

THIS IS A C.A.D. GENERATED DRAWING DO NOT MAKE MANUAL REVISIONS TO MASTER.

1

| 346/396 SERIES CARD EDGE CONNECTOR |
|------------------------------------|
| PART NUMBER: 346-014-556-207       |

**EDAC INC** TORONTO, ONTARIO CANADA

346/396 SERIES CARD EDGE CONNECTOR CONTACT CODE 555,556,558,559,560 DIMENSIONS

YOUR CONNECTION TO QUALITY & SERVICE

**EDAC INC** TORONTO, ONTARIO CANADA

THESE DRAWINGS AND SPECIFICATIONS ARE THE PROPERTY OF EDAC INC.,AND SHALL NOT BE REPRODUCED, OR COPIED OR USED AS THE BASIS FOR THE MANUFACTURE OR SALE OF APPARATUS WITHOUT WRITTEN PERMISSION.