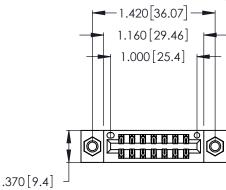

Contact Dimensions:
556-Extender Board Bend (Code 520 Contacts)
See Sheet 2 for Contact Code 555, 556, 558, 559, 560 Dimensions

- INSULATOR MATERIAL: THERMOPLASTIC POLYESTER, UL 94V-0 CONTACT MATERIAL; COPPER, NICKEL, TIN ALLOY CA-725
- CONTACT PLATING: GOLD ON THE MATING AREA, TIN-LEAD ON THE CONTACT TAILS, NICKEL UNDERPLATE

THIS IS A C.A.D. GENERATED DRAWING DO NOT MAKE MANUAL REVISIONS TO MASTER.

1

| 346/396 SERIES CARD EDGE CONNECTOR |
|------------------------------------|
| PART NUMBER: 346-014-556-207       |

**EDAC INC** TORONTO, ONTARIO CANADA