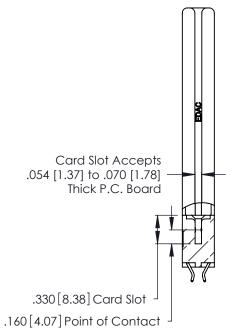

THIS IS A C.A.D. GENERATED DRAWING DO NOT MAKE MANUAL REVISIONS TO MASTER.

ISSUE NUMBER

ORIGINAL

1

**Contact Code 555** 

Contact Code 556

**Contact Code 558** 

**Contact Code 559** 

Contact Code 560

INSULATOR MATERIAL: THERMOPLASTIC POLYESTER, UL 94V-0 CONTACT MATERIAL; COPPER, NICKEL, TIN ALLOY CA-725 CONTACT PLATING: GOLD ON THE MATING AREA, TIN-LEAD

ON THE CONTACT TAILS, NICKEL UNDERPLATE

346/396 SERIES CARD EDGE CONNECTOR CONTACT CODE 555,556,558,559,560 DIMENSIONS

YOUR CONNECTION TO QUALITY & SERVICE

**EDAC INC** TORONTO, ONTARIO CANADA

THESE DRAWINGS AND SPECIFICATIONS ARE THE PROPERTY OF EDAC INC.,AND SHALL NOT BE REPRODUCED, OR COPIED OR USED AS THE BASIS FOR THE MANUFACTURE OR SALE OF APPARATUS WITHOUT WRITTEN PERMISSION.