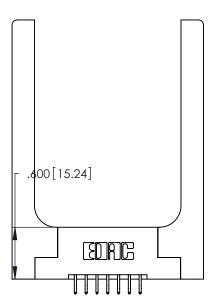

THIS IS A C.A.D. GENERATED DRAWING DO NOT MAKE MANUAL REVISIONS TO MASTER.

ISSUE NUMBER ORIGINAL 1

346/396 SERIES CARD EDGE CONNECTOR PART NUMBER: 346-014-556-258

**EDAC INC** TORONTO, ONTARIO CANADA

THESE DRAWINGS AND SPECIFICATIONS ARE THE PROPERTY OF EDAC INC.,AND SHALL NOT BE REPRODUCED, OR COPIED OR USED AS THE BASIS FOR THE MANUFACTURE OR SALE OF APPARATUS WITHOUT WRITTEN PERMISSION.