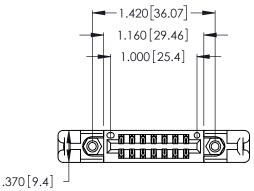

<u>Contact Dimensions:</u>
556-Extender Board Bend (Code 520 Contacts)
See Sheet 2 for Contact Code 555, 556, 558, 559, 560 Dimensions

- INSULATOR MATERIAL: THERMOPLASTIC POLYESTER, UL 94V-0 CONTACT MATERIAL; COPPER, NICKEL, TIN\_ALLOY CA-725
- CONTACT PLATING: GOLD ON THE MATING AREA, TIN-LEAD ON THE CONTACT TAILS, NICKEL UNDERPLATE

THIS IS A C.A.D. GENERATED DRAWING DO NOT MAKE MANUAL REVISIONS TO MASTER.

ISSUE NUMBER ORIGINAL 1

346/396 SERIES CARD EDGE CONNECTOR PART NUMBER: 346-014-556-258

**EDAC INC** TORONTO, ONTARIO CANADA

THESE DRAWINGS AND SPECIFICATIONS ARE THE PROPERTY OF EDAC INC.,AND SHALL NOT BE REPRODUCED, OR COPIED OR USED AS THE BASIS FOR THE MANUFACTURE OR SALE OF APPARATUS WITHOUT WRITTEN PERMISSION.