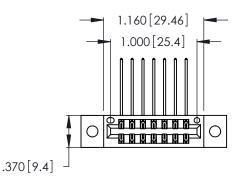

Contact Dimensions:
558-90 Degree Bend (Code 541 Contacts)
See Sheet 2 for Contact Code 555, 556, 558, 559, 560 Dimensions

THIS IS A C.A.D. GENERATED DRAWING DO NOT MAKE MANUAL REVISIONS TO MASTER.

Card Slot Accepts .054 [1.37] to .070 [1.78] Thick P.C. Board

ISSUE NUMBER

ORIGINAL

1

.330 [8.38] Card Slot .160 [4.07] Point of Contact 346/396 SERIES CARD EDGE CONNECTOR PART NUMBER: 346-014-558-202

YOUR CONNECTION TO QUALITY & SERVICE

**EDAC INC** TORONTO, ONTARIO CANADA