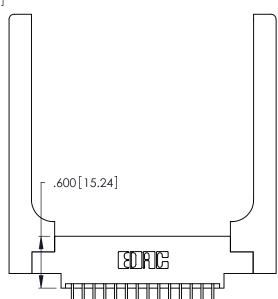

THIS IS A C.A.D. GENERATED DRAWING DO NOT MAKE MANUAL REVISIONS TO MASTER.

ISSUE NUMBER

ORIGINAL

1

**Contact Code 555** 

Contact Code 556

**Contact Code 558** 

**Contact Code 559** 

**Contact Code 560** 

INSULATOR MATERIAL: THERMOPLASTIC POLYESTER, UL 94V-0 CONTACT MATERIAL; COPPER, NICKEL, TIN ALLOY CA-725 CONTACT PLATING: GOLD ON THE MATING AREA, TIN-LEAD

ON THE CONTACT TAILS, NICKEL UNDERPLATE