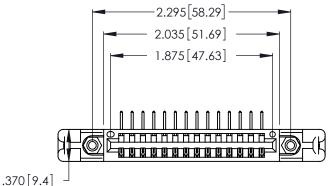

Contact Dimensions:
558-90 Degree Bend (Code 541 Contacts)
See Sheet 2 for Contact Code 555, 556, 558, 559, 560 Dimensions

THIS IS A C.A.D. GENERATED DRAWING DO NOT MAKE MANUAL REVISIONS TO MASTER.

ISSUE NUMBER ORIGINAL

1

Card Slot Accepts .054 [1.37] to .070 [1.78] Thick P.C. Board

.330 [8.38] Card Slot .160 [4.07] Point of Contact

346/396 SERIES CARD EDGE CONNECTOR PART NUMBER: 346-014-558-658

YOUR CONNECTION TO QUALITY & SERVICE