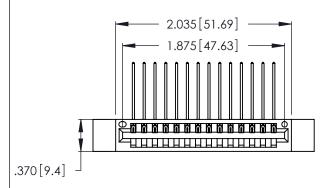

Contact Dimensions:
559-90 Degree Bend (Code 541 Contacts)
See Sheet 2 for Contact Code 555, 556, 558, 559, 560 Dimensions

THIS IS A C.A.D. GENERATED DRAWING DO NOT MAKE MANUAL REVISIONS TO MASTER.

Card Slot Accepts .054 [1.37] to .070 [1.78] Thick P.C. Board .330 [8.38] Card Slot .160 [4.07] Point of Contact

INSULATOR MATERIAL: THERMOPLASTIC POLYESTER, UL 94V-0 CONTACT MATERIAL; COPPER, NICKEL, TIN\_ALLOY CA-725

CONTACT PLATING: GOLD ON THE MATING AREA, TIN-LEAD ON THE CONTACT TAILS, NICKEL UNDERPLATE

346/396 SERIES CARD EDGE CONNECTOR PART NUMBER: 346-014-559-112