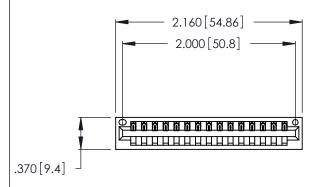

Contact Dimensions: 500-Wire Hole .050x.025 (1.27x0.64) - Tail LG. =.260 (6.60) .125 (3.18) Contact Spacing x .250 (6.35) Row Spacing

THIS IS A C.A.D. GENERATED DRAWING DO NOT MAKE MANUAL REVISIONS TO MASTER.

- INSULATOR MATERIAL: THERMOPLASTIC POLYESTER, UL 94V-0 CONTACT MATERIAL; COPPER, NICKEL, TIN ALLOY CA-725
- CONTACT PLATING: GOLD ON THE MATING AREA, TIN-LEAD ON THE CONTACT TAILS, NICKEL UNDERPLATE

| 346/396 SERIES CARD EDGE CONNECTOR | ? |
|------------------------------------|---|
| PART NUMBER: 346-015-500-101       |   |