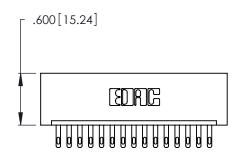

- INSULATOR MATERIAL: THERMOPLASTIC POLYESTER, UL 94V-0 CONTACT MATERIAL; COPPER, NICKEL, TIN ALLOY CA-725
- CONTACT PLATING: GOLD ON THE MATING AREA, TIN-LEAD ON THE CONTACT TAILS, NICKEL UNDERPLATE

| 346/396 SERIES CARD EDGE CONNECTOR | ? |
|------------------------------------|---|
| PART NUMBER: 346-015-500-101       |   |

YOUR CONNECTION TO QUALITY & SERVICE

**EDAC INC** TORONTO, ONTARIO CANADA

THESE DRAWINGS AND SPECIFICATIONS ARE THE PROPERTY OF EDAC INC.,AND SHALL NOT BE REPRODUCED, OR COPIED OR USED AS THE BASIS FOR THE MANUFACTURE OR SALE OF APPARATUS WITHOUT WRITTEN PERMISSION.