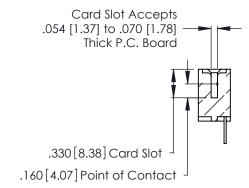

Contact Dimensions: 500-Wire Hole .050x.025 (1.27x0.64) - Tail LG. =.260 (6.60) .125 (3.18) Contact Spacing x .250 (6.35) Row Spacing

THIS IS A C.A.D. GENERATED DRAWING DO NOT MAKE MANUAL REVISIONS TO MASTER.

- INSULATOR MATERIAL: THERMOPLASTIC POLYESTER, UL 94V-0 CONTACT MATERIAL; COPPER, NICKEL, TIN ALLOY CA-725
- CONTACT PLATING: GOLD ON THE MATING AREA, TIN-LEAD ON THE CONTACT TAILS, NICKEL UNDERPLATE

| 346/396 SERIES CARD EDGE CONNECTOR | ? |
|------------------------------------|---|
| PART NUMBER: 346-015-500-101       |   |