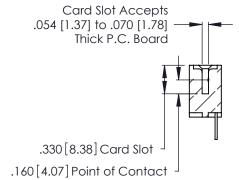

Contact Code 560

INSULATOR MATERIAL: THERMOPLASTIC POLYESTER, UL 94V-0 CONTACT MATERIAL; COPPER, NICKEL, TIN ALLOY CA-725 CONTACT PLATING: GOLD ON THE MATING AREA, TIN-LEAD

ON THE CONTACT TAILS, NICKEL UNDERPLATE