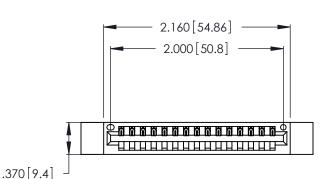

Contact Dimensions: 500-Wire Hole .050x.025 (1.27x0.64) - Tail LG. =.260 (6.60) .125 (3.18) Contact Spacing x .250 (6.35) Row Spacing

- INSULATOR MATERIAL: THERMOPLASTIC POLYESTER, UL 94V-0 CONTACT MATERIAL; COPPER, NICKEL, TIN ALLOY CA-725
- CONTACT PLATING: GOLD ON THE MATING AREA, TIN-LEAD ON THE CONTACT TAILS, NICKEL UNDERPLATE