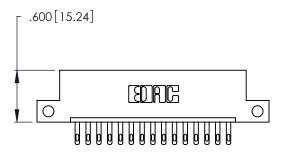

THIS IS A C.A.D. GENERATED DRAWING DO NOT MAKE MANUAL REVISIONS TO MASTER.

| 346/396 SERIES CARD EDGE CONNECTOR |
|------------------------------------|
| PART NUMBER: 346-015-500-112       |

**EDAC INC** TORONTO, ONTARIO CANADA