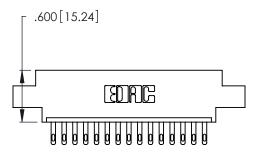

THIS IS A C.A.D. GENERATED DRAWING DO NOT MAKE MANUAL REVISIONS TO MASTER.

| 346/396 SERIES CARD EDGE CONNECTOR |
|------------------------------------|
| PART NUMBER: 346-015-500-604       |

**EDAC INC** TORONTO, ONTARIO CANADA