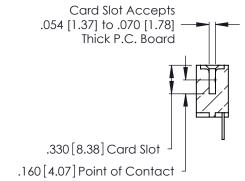

**Contact Code 560** 

INSULATOR MATERIAL: THERMOPLASTIC POLYESTER, UL 94V-0 CONTACT MATERIAL; COPPER, NICKEL, TIN ALLOY CA-725 CONTACT PLATING: GOLD ON THE MATING AREA, TIN-LEAD

ON THE CONTACT TAILS, NICKEL UNDERPLATE

346/396 SERIES CARD EDGE CONNECTOR CONTACT CODE 555,556,558,559,560 DIMENSIONS

YOUR CONNECTION TO QUALITY & SERVICE

**EDAC INC** TORONTO, ONTARIO CANADA

THESE DRAWINGS AND SPECIFICATIONS ARE THE PROPERTY OF EDAC INC.,AND SHALL NOT BE REPRODUCED, OR COPIED OR USED AS THE BASIS FOR THE MANUFACTURE OR SALE OF APPARATUS WITHOUT WRITTEN PERMISSION.