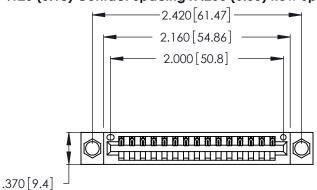

Contact Dimensions: 500-Wire Hole .050x.025 (1.27x0.64) - Tail LG. =.260 (6.60) .125 (3.18) Contact Spacing x .250 (6.35) Row Spacing

- INSULATOR MATERIAL: THERMOPLASTIC POLYESTER, UL 94V-0 CONTACT MATERIAL; COPPER, NICKEL, TIN ALLOY CA-725
- CONTACT PLATING: GOLD ON THE MATING AREA, TIN-LEAD ON THE CONTACT TAILS, NICKEL UNDERPLATE

THIS IS A C.A.D. GENERATED DRAWING DO NOT MAKE MANUAL REVISIONS TO MASTER.

| 346/396 SERIES CARD EDGE CONNECTOR |
|------------------------------------|
| PART NUMBER: 346-015-500-604       |

**EDAC INC** TORONTO, ONTARIO CANADA