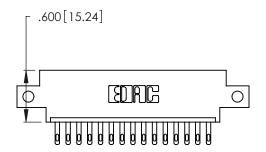

THIS IS A C.A.D. GENERATED DRAWING DO NOT MAKE MANUAL REVISIONS TO MASTER.

346/396 SERIES CARD EDGE CONNECTOR PART NUMBER: 346-015-500-612

**EDAC INC** TORONTO, ONTARIO CANADA

THESE DRAWINGS AND SPECIFICATIONS ARE THE PROPERTY OF EDAC INC.,AND SHALL NOT BE REPRODUCED, OR COPIED OR USED AS THE BASIS FOR THE MANUFACTURE OR SALE OF APPARATUS WITHOUT WRITTEN PERMISSION.