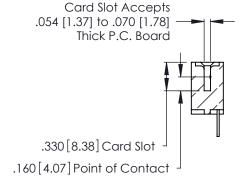

**Contact Code 560** 

INSULATOR MATERIAL: THERMOPLASTIC POLYESTER, UL 94V-0 CONTACT MATERIAL; COPPER, NICKEL, TIN ALLOY CA-725 CONTACT PLATING: GOLD ON THE MATING AREA, TIN-LEAD

ON THE CONTACT TAILS, NICKEL UNDERPLATE

346/396 SERIES CARD EDGE CONNECTOR CONTACT CODE 555,556,558,559,560 DIMENSIONS

YOUR CONNECTION TO QUALITY & SERVICE

**EDAC INC** TORONTO, ONTARIO CANADA

THESE DRAWINGS AND SPECIFICATIONS ARE THE PROPERTY OF EDAC INC.,AND SHALL NOT BE REPRODUCED, OR COPIED OR USED AS THE BASIS FOR THE MANUFACTURE OR SALE OF APPARATUS WITHOUT WRITTEN PERMISSION.