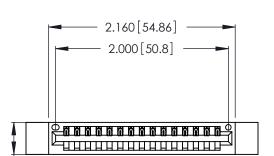

Contact Dimensions: 500-Wire Hole .050x.025 (1.27x0.64) - Tail LG. =.260 (6.60) .125 (3.18) Contact Spacing x .250 (6.35) Row Spacing

.370 [9.4]

- INSULATOR MATERIAL: THERMOPLASTIC POLYESTER, UL 94V-0 CONTACT MATERIAL; COPPER, NICKEL, TIN ALLOY CA-725
- CONTACT PLATING: GOLD ON THE MATING AREA, TIN-LEAD ON THE CONTACT TAILS, NICKEL UNDERPLATE

THIS IS A C.A.D. GENERATED DRAWING DO NOT MAKE MANUAL REVISIONS TO MASTER.

346/396 SERIES CARD EDGE CONNECTOR PART NUMBER: 346-015-500-612

**EDAC INC** TORONTO, ONTARIO CANADA

THESE DRAWINGS AND SPECIFICATIONS ARE THE PROPERTY OF EDAC INC.,AND SHALL NOT BE REPRODUCED, OR COPIED OR USED AS THE BASIS FOR THE MANUFACTURE OR SALE OF APPARATUS WITHOUT WRITTEN PERMISSION.