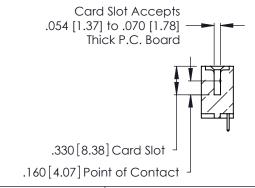

THIS IS A C.A.D. GENERATED DRAWING DO NOT MAKE MANUAL REVISIONS TO MASTER.

ISSUE NUMBER

ORIGINAL

1

**Contact Code 555** 

Contact Code 556

**Contact Code 558** 

**Contact Code 559** 

Contact Code 560

INSULATOR MATERIAL: THERMOPLASTIC POLYESTER, UL 94V-0 CONTACT MATERIAL; COPPER, NICKEL, TIN ALLOY CA-725 CONTACT PLATING: GOLD ON THE MATING AREA, TIN-LEAD

ON THE CONTACT TAILS, NICKEL UNDERPLATE

346/396 SERIES CARD EDGE CONNECTOR CONTACT CODE 555,556,558,559,560 DIMENSIONS

YOUR CONNECTION TO QUALITY & SERVICE

**EDAC INC** TORONTO, ONTARIO CANADA

THESE DRAWINGS AND SPECIFICATIONS ARE THE PROPERTY OF EDAC INC.,AND SHALL NOT BE REPRODUCED, OR COPIED OR USED AS THE BASIS FOR THE MANUFACTURE OR SALE OF APPARATUS WITHOUT WRITTEN PERMISSION.