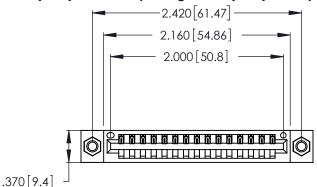

Contact Dimensions: 521-P.C. Tail .025 Sq. (0.64 Sq.) - Tail LG. =.150 (3.81) .125 (3.18) Contact Spacing x .250 (6.35) Row Spacing

- INSULATOR MATERIAL: THERMOPLASTIC POLYESTER, UL 94V-0 CONTACT MATERIAL; COPPER, NICKEL, TIN ALLOY CA-725
- CONTACT PLATING: GOLD ON THE MATING AREA, TIN-LEAD ON THE CONTACT TAILS, NICKEL UNDERPLATE

THIS IS A C.A.D. GENERATED DRAWING DO NOT MAKE MANUAL REVISIONS TO MASTER.

346/396 SERIES CARD EDGE CONNECTOR PART NUMBER: 346-015-521-607

**EDAC INC** TORONTO, ONTARIO CANADA

THESE DRAWINGS AND SPECIFICATIONS ARE THE PROPERTY OF EDAC INC.,AND SHALL NOT BE REPRODUCED, OR COPIED OR USED AS THE BASIS FOR THE MANUFACTURE OR SALE OF APPARATUS WITHOUT WRITTEN PERMISSION.