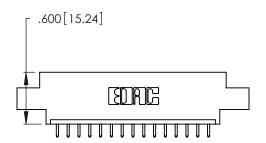

THIS IS A C.A.D. GENERATED DRAWING DO NOT MAKE MANUAL REVISIONS TO MASTER.

346/396 SERIES CARD EDGE CONNECTOR PART NUMBER: 346-015-521-607

**EDAC INC** TORONTO, ONTARIO CANADA

THESE DRAWINGS AND SPECIFICATIONS ARE THE PROPERTY OF EDAC INC.,AND SHALL NOT BE REPRODUCED, OR COPIED OR USED AS THE BASIS FOR THE MANUFACTURE OR SALE OF APPARATUS WITHOUT WRITTEN PERMISSION.