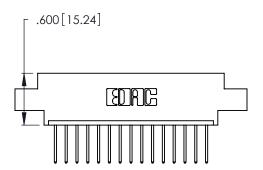

THIS IS A C.A.D. GENERATED DRAWING DO NOT MAKE MANUAL REVISIONS TO MASTER.

| 346/396 SERIES CARD EDGE CONNECTOR |
|------------------------------------|
| PART NUMBER: 346-015-522-602       |

**EDAC INC** TORONTO, ONTARIO CANADA

THESE DRAWINGS AND SPECIFICATIONS ARE THE PROPERTY OF EDAC INC.,AND SHALL NOT BE REPRODUCED, OR COPIED OR USED AS THE BASIS FOR THE MANUFACTURE OR SALE OF APPARATUS WITHOUT WRITTEN PERMISSION.

| ACAD REFERENCE NO. |             | 346-ENG-MASTER |           |
|--------------------|-------------|----------------|-----------|
| DRAWN:             | J.LEE       | DATE: AF       | PR. 22/09 |
| CHECKED:           |             | DATE:          |           |
| SCALE:             | N.T.S       | SHEET          | OF 2      |
| DRAWING N          | IUMBER      |                | ISSUE     |
| 346                | -ENG-MASTER |                | 1         |