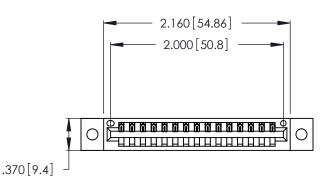

<u>Contact Dimensions:</u>
522-P.C. Tail .025 Sq. (0.64 Sq.) - Tail LG. =.440 (11.18)
.125 (3.18) Contact Spacing x .250 (6.35) Row Spacing

- INSULATOR MATERIAL: THERMOPLASTIC POLYESTER, UL 94V-0 CONTACT MATERIAL; COPPER, NICKEL, TIN ALLOY CA-725
- CONTACT PLATING: GOLD ON THE MATING AREA, TIN-LEAD ON THE CONTACT TAILS, NICKEL UNDERPLATE

THIS IS A C.A.D. GENERATED DRAWING DO NOT MAKE MANUAL REVISIONS TO MASTER.

| 346/396 SERIES CARD EDGE CONNECTOR |
|------------------------------------|
| PART NUMBER: 346-015-522-602       |

**EDAC INC** TORONTO, ONTARIO CANADA