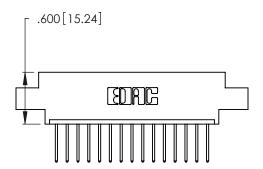

THIS IS A C.A.D. GENERATED DRAWING DO NOT MAKE MANUAL REVISIONS TO MASTER.

346/396 SERIES CARD EDGE CONNECTOR PART NUMBER: 346-015-522-604

**EDAC INC** TORONTO, ONTARIO CANADA

THESE DRAWINGS AND SPECIFICATIONS ARE THE PROPERTY OF EDAC INC., AND SHALL NOT BE REPRODUCED, OR COPIED OR USED AS THE BASIS FOR THE MANUFACTURE OR SALE OF APPARATUS WITHOUT WRITTEN PERMISSION.