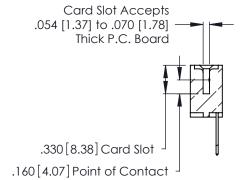

Contact Code 560

INSULATOR MATERIAL: THERMOPLASTIC POLYESTER, UL 94V-0 CONTACT MATERIAL; COPPER, NICKEL, TIN ALLOY CA-725 CONTACT PLATING: GOLD ON THE MATING AREA, TIN-LEAD

ON THE CONTACT TAILS, NICKEL UNDERPLATE

346/396 SERIES CARD EDGE CONNECTOR CONTACT CODE 555,556,558,559,560 DIMENSIONS

YOUR CONNECTION TO QUALITY & SERVICE

**EDAC INC** TORONTO, ONTARIO CANADA

THESE DRAWINGS AND SPECIFICATIONS ARE THE PROPERTY OF EDAC INC.,AND SHALL NOT BE REPRODUCED, OR COPIED OR USED AS THE BASIS FOR THE MANUFACTURE OR SALE OF APPARATUS WITHOUT WRITTEN PERMISSION.