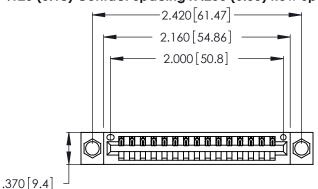

Contact Dimensions: 522-P.C. Tail .025 Sq. (0.64 Sq.) - Tail LG. =.440 (11.18) .125 (3.18) Contact Spacing x .250 (6.35) Row Spacing

- INSULATOR MATERIAL: THERMOPLASTIC POLYESTER, UL 94V-0 CONTACT MATERIAL; COPPER, NICKEL, TIN ALLOY CA-725
- CONTACT PLATING: GOLD ON THE MATING AREA, TIN-LEAD ON THE CONTACT TAILS, NICKEL UNDERPLATE

THIS IS A C.A.D. GENERATED DRAWING DO NOT MAKE MANUAL REVISIONS TO MASTER.

346/396 SERIES CARD EDGE CONNECTOR PART NUMBER: 346-015-522-604

**EDAC INC** TORONTO, ONTARIO CANADA

THESE DRAWINGS AND SPECIFICATIONS ARE THE PROPERTY OF EDAC INC., AND SHALL NOT BE REPRODUCED, OR COPIED OR USED AS THE BASIS FOR THE MANUFACTURE OR SALE OF APPARATUS WITHOUT WRITTEN PERMISSION.