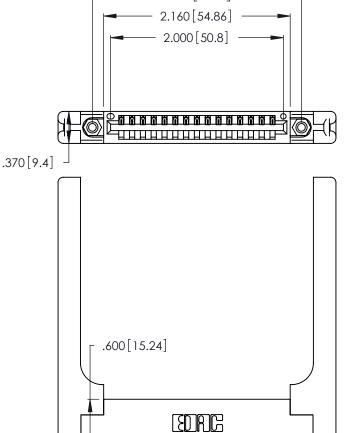

Contact Dimensions: 526-P.C. Tail .018 Sq. (0.46 Sq.) - Tail LG. =.350 (8.89) .125 (3.18) Contact Spacing x .250 (6.35) Row Spacing

-2.420[61.47]—

- INSULATOR MATERIAL: THERMOPLASTIC POLYESTER, UL 94V-0 CONTACT MATERIAL; COPPER, NICKEL, TIN\_ALLOY CA-725
- CONTACT PLATING: GOLD ON THE MATING AREA, TIN-LEAD ON THE CONTACT TAILS, NICKEL UNDERPLATE

THIS IS A C.A.D. GENERATED DRAWING DO NOT MAKE MANUAL REVISIONS TO MASTER.

ORIGINAL

1

346/396 SERIES CARD EDGE CONNECTOR PART NUMBER: 346-015-526-658

**EDAC INC** TORONTO, ONTARIO CANADA

THESE DRAWINGS AND SPECIFICATIONS ARE THE PROPERTY OF EDAC INC.,AND SHALL NOT BE REPRODUCED, OR COPIED OR USED AS THE BASIS FOR THE MANUFACTURE OR SALE OF APPARATUS WITHOUT WRITTEN PERMISSION.