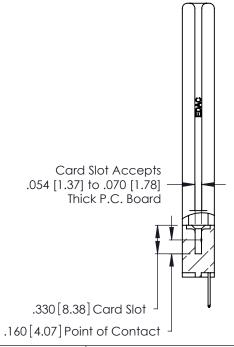

THIS IS A C.A.D. GENERATED DRAWING DO NOT MAKE MANUAL REVISIONS TO MASTER.

ISSUE NUMBER

ORIGINAL

1

**Contact Code 555** 

Contact Code 556

**Contact Code 558** 

**Contact Code 559** 

Contact Code 560

INSULATOR MATERIAL: THERMOPLASTIC POLYESTER, UL 94V-0 CONTACT MATERIAL; COPPER, NICKEL, TIN ALLOY CA-725 CONTACT PLATING: GOLD ON THE MATING AREA, TIN-LEAD

ON THE CONTACT TAILS, NICKEL UNDERPLATE

346/396 SERIES CARD EDGE CONNECTOR CONTACT CODE 555,556,558,559,560 DIMENSIONS

YOUR CONNECTION TO QUALITY & SERVICE

**EDAC INC** TORONTO, ONTARIO CANADA

THESE DRAWINGS AND SPECIFICATIONS ARE THE PROPERTY OF EDAC INC.,AND SHALL NOT BE REPRODUCED, OR COPIED OR USED AS THE BASIS FOR THE MANUFACTURE OR SALE OF APPARATUS WITHOUT WRITTEN PERMISSION.