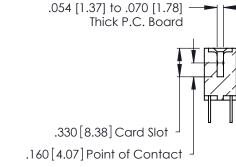

THIS IS A C.A.D. GENERATED DRAWING DO NOT MAKE MANUAL REVISIONS TO MASTER.

ISSUE NUMBER ORIGINAL 1

Card Slot Accepts

346/396 SERIES CARD EDGE CONNECTOR PART NUMBER: 346-016-500-208

**EDAC INC** TORONTO, ONTARIO CANADA

346/396 SERIES CARD EDGE CONNECTOR CONTACT CODE 555,556,558,559,560 DIMENSIONS

YOUR CONNECTION TO QUALITY & SERVICE

**EDAC INC** TORONTO, ONTARIO CANADA

THESE DRAWINGS AND SPECIFICATIONS ARE THE PROPERTY OF EDAC INC.,AND SHALL NOT BE REPRODUCED, OR COPIED OR USED AS THE BASIS FOR THE MANUFACTURE OR SALE OF APPARATUS WITHOUT WRITTEN PERMISSION.