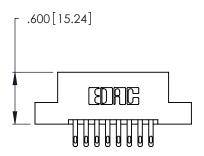

THIS IS A C.A.D. GENERATED DRAWING DO NOT MAKE MANUAL REVISIONS TO MASTER.

ISSUE NUMBER ORIGINAL 1

Card Slot Accepts

346/396 SERIES CARD EDGE CONNECTOR PART NUMBER: 346-016-500-208

**EDAC INC** TORONTO, ONTARIO CANADA

346/396 SERIES CARD EDGE CONNECTOR CONTACT CODE 555,556,558,559,560 DIMENSIONS

YOUR CONNECTION TO QUALITY & SERVICE

**EDAC INC** TORONTO, ONTARIO CANADA

THESE DRAWINGS AND SPECIFICATIONS ARE THE PROPERTY OF EDAC INC.,AND SHALL NOT BE REPRODUCED, OR COPIED OR USED AS THE BASIS FOR THE MANUFACTURE OR SALE OF APPARATUS WITHOUT WRITTEN PERMISSION.