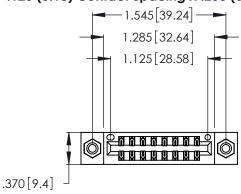

Contact Dimensions: 500-Wire Hole .050x.025 (1.27x0.64) - Tail LG. =.260 (6.60) .125 (3.18) Contact Spacing x .250 (6.35) Row Spacing

- INSULATOR MATERIAL: THERMOPLASTIC POLYESTER, UL 94V-0 CONTACT MATERIAL; COPPER, NICKEL, TIN\_ALLOY CA-725
- CONTACT PLATING: GOLD ON THE MATING AREA, TIN-LEAD ON THE CONTACT TAILS, NICKEL UNDERPLATE

346/396 SERIES CARD EDGE CONNECTOR CONTACT CODE 555,556,558,559,560 DIMENSIONS

YOUR CONNECTION TO QUALITY & SERVICE

**EDAC INC** TORONTO, ONTARIO CANADA

THESE DRAWINGS AND SPECIFICATIONS ARE THE PROPERTY OF EDAC INC.,AND SHALL NOT BE REPRODUCED, OR COPIED OR USED AS THE BASIS FOR THE MANUFACTURE OR SALE OF APPARATUS WITHOUT WRITTEN PERMISSION.