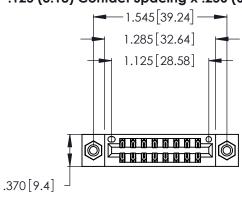

Contact Dimensions: 520-P.C. Tail .030x.018 (0.76x0.46) - Tail LG. = .175 (4.45) .125 (3.18) Contact Spacing x .250 (6.35) Row Spacing

- INSULATOR MATERIAL: THERMOPLASTIC POLYESTER, UL 94V-0 CONTACT MATERIAL; COPPER, NICKEL, TIN\_ALLOY CA-725
- CONTACT PLATING: GOLD ON THE MATING AREA, TIN-LEAD ON THE CONTACT TAILS, NICKEL UNDERPLATE

THIS IS A C.A.D. GENERATED DRAWING DO NOT MAKE MANUAL REVISIONS TO MASTER.

1

| 346/396 SERIES CARD EDGE CONNECTOR |
|------------------------------------|
| PART NUMBER: 346-016-520-208       |

**EDAC INC** TORONTO, ONTARIO CANADA