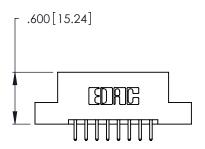

THIS IS A C.A.D. GENERATED DRAWING DO NOT MAKE MANUAL REVISIONS TO MASTER.

1

| 346/396 SERIES CARD EDGE CONNECTOR |
|------------------------------------|
| PART NUMBER: 346-016-520-208       |

**EDAC INC** TORONTO, ONTARIO CANADA

THESE DRAWINGS AND SPECIFICATIONS ARE THE PROPERTY OF EDAC INC., AND SHALL NOT BE REPRODUCED, OR COPIED OR USED AS THE BASIS FOR THE MANUFACTURE OR SALE OF APPARATUS WITHOUT WRITTEN PERMISSION.

| ACAD REFERENCE NO. |        | 346-ENG-MASTER |           |
|--------------------|--------|----------------|-----------|
| DRAWN:             | J.LEE  | DATE: AF       | PR. 22/09 |
| CHECKED:           |        | DATE:          |           |
| SCALE:             | N.T.S  | SHEET          | OF 2      |
| DRAWING N          | IUMBER |                | ISSUE     |
| 346-ENG-MASTER     |        |                | 1         |