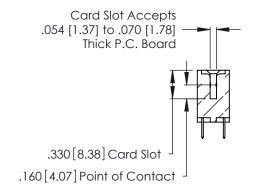

**Contact Code 560** 

INSULATOR MATERIAL: THERMOPLASTIC POLYESTER, UL 94V-0 CONTACT MATERIAL; COPPER, NICKEL, TIN ALLOY CA-725 CONTACT PLATING: GOLD ON THE MATING AREA, TIN-LEAD

ON THE CONTACT TAILS, NICKEL UNDERPLATE

346/396 SERIES CARD EDGE CONNECTOR CONTACT CODE 555,556,558,559,560 DIMENSIONS

YOUR CONNECTION TO QUALITY & SERVICE

**EDAC INC** TORONTO, ONTARIO CANADA

THESE DRAWINGS AND SPECIFICATIONS ARE THE PROPERTY OF EDAC INC.,AND SHALL NOT BE REPRODUCED, OR COPIED OR USED AS THE BASIS FOR THE MANUFACTURE OR SALE OF APPARATUS WITHOUT WRITTEN PERMISSION.