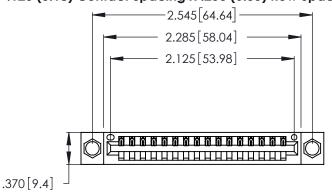

<u>Contact Dimensions:</u>
520-P.C. Tail .030x.018 (0.76x0.46) - Tail LG. = .175 (4.45) .125 (3.18) Contact Spacing x .250 (6.35) Row Spacing

- INSULATOR MATERIAL: THERMOPLASTIC POLYESTER, UL 94V-0 CONTACT MATERIAL; COPPER, NICKEL, TIN ALLOY CA-725
- CONTACT PLATING: GOLD ON THE MATING AREA, TIN-LEAD ON THE CONTACT TAILS, NICKEL UNDERPLATE

THIS IS A C.A.D. GENERATED DRAWING DO NOT MAKE MANUAL REVISIONS TO MASTER.

| 346/396 SERIES CARD EDGE CONNECTOR |
|------------------------------------|
| PART NUMBER: 346-016-520-604       |

**EDAC INC** TORONTO, ONTARIO CANADA