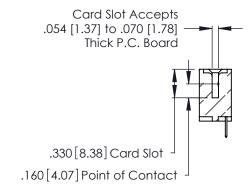

**Contact Code 560** 

INSULATOR MATERIAL: THERMOPLASTIC POLYESTER, UL 94V-0 CONTACT MATERIAL; COPPER, NICKEL, TIN ALLOY CA-725 CONTACT PLATING: GOLD ON THE MATING AREA, TIN-LEAD

ON THE CONTACT TAILS, NICKEL UNDERPLATE

346/396 SERIES CARD EDGE CONNECTOR CONTACT CODE 555,556,558,559,560 DIMENSIONS

YOUR CONNECTION TO QUALITY & SERVICE

**EDAC INC** TORONTO, ONTARIO CANADA

THESE DRAWINGS AND SPECIFICATIONS ARE THE PROPERTY OF EDAC INC.,AND SHALL NOT BE REPRODUCED, OR COPIED OR USED AS THE BASIS FOR THE MANUFACTURE OR SALE OF APPARATUS WITHOUT WRITTEN PERMISSION.