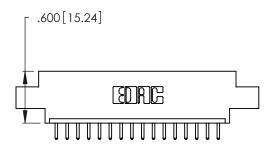

THIS IS A C.A.D. GENERATED DRAWING DO NOT MAKE MANUAL REVISIONS TO MASTER.

| 346/396 SERIES CARD EDGE CONNECTOR |
|------------------------------------|
| PART NUMBER: 346-016-520-604       |

**EDAC INC** TORONTO, ONTARIO CANADA

THESE DRAWINGS AND SPECIFICATIONS ARE THE PROPERTY OF EDAC INC.,AND SHALL NOT BE REPRODUCED, OR COPIED OR USED AS THE BASIS FOR THE MANUFACTURE OR SALE OF APPARATUS WITHOUT WRITTEN PERMISSION.

| ACAD REFERENCE NO. |       | 346-ENG-MASTER |           |
|--------------------|-------|----------------|-----------|
| DRAWN:             | J.LEE | DATE: AF       | PR. 22/09 |
| CHECKED:           |       | DATE:          |           |
| SCALE:             | N.T.S | SHEET          | OF 2      |
| DRAWING NUMBER     |       | ISSUE          |           |
| 346-ENG-MASTER     |       |                | 1         |