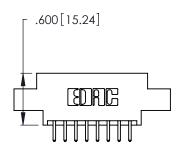

THIS IS A C.A.D. GENERATED DRAWING DO NOT MAKE MANUAL REVISIONS TO MASTER.

| 346/396 SERIES CARD EDGE CONNECTOR |
|------------------------------------|
| PART NUMBER: 346-016-520-804       |

**EDAC INC** TORONTO, ONTARIO CANADA

THESE DRAWINGS AND SPECIFICATIONS ARE THE PROPERTY OF EDAC INC., AND SHALL NOT BE REPRODUCED, OR COPIED OR USED AS THE BASIS FOR THE MANUFACTURE OR SALE OF APPARATUS WITHOUT WRITTEN PERMISSION.

| ACAD REFERENCE NO. |             | 346-ENG-MASTER |           |
|--------------------|-------------|----------------|-----------|
| DRAWN:             | J.LEE       | DATE: A        | PR. 22/09 |
| CHECKED:           |             | DATE:          |           |
| SCALE:             | N.T.S       | SHEET          | OF 2      |
| DRAWING N          | NUMBER      |                | ISSUE     |
| 346                | -ENG-MASTER |                | 1         |