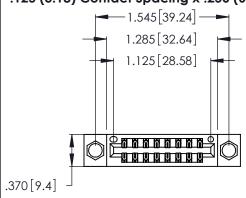

Contact Dimensions: 520-P.C. Tail .030x.018 (0.76x0.46) - Tail LG. = .175 (4.45) .125 (3.18) Contact Spacing x .250 (6.35) Row Spacing

- INSULATOR MATERIAL: THERMOPLASTIC POLYESTER, UL 94V-0 CONTACT MATERIAL; COPPER, NICKEL, TIN ALLOY CA-725
- CONTACT PLATING: GOLD ON THE MATING AREA, TIN-LEAD ON THE CONTACT TAILS, NICKEL UNDERPLATE

THIS IS A C.A.D. GENERATED DRAWING DO NOT MAKE MANUAL REVISIONS TO MASTER.

| 346/396 SERIES CARD EDGE CONNECTOR |
|------------------------------------|
| PART NUMBER: 346-016-520-804       |

**EDAC INC** TORONTO, ONTARIO CANADA