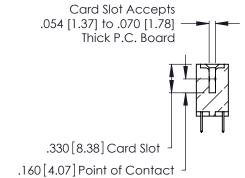

THIS IS A C.A.D. GENERATED DRAWING DO NOT MAKE MANUAL REVISIONS TO MASTER.

ISSUE NUMBER

ORIGINAL

1

**Contact Code 555** 

Contact Code 556

**Contact Code 558** 

**Contact Code 559** 

**Contact Code 560** 

INSULATOR MATERIAL: THERMOPLASTIC POLYESTER, UL 94V-0 CONTACT MATERIAL; COPPER, NICKEL, TIN ALLOY CA-725 CONTACT PLATING: GOLD ON THE MATING AREA, TIN-LEAD

ON THE CONTACT TAILS, NICKEL UNDERPLATE

346/396 SERIES CARD EDGE CONNECTOR CONTACT CODE 555,556,558,559,560 DIMENSIONS

YOUR CONNECTION TO QUALITY & SERVICE

**EDAC INC** TORONTO, ONTARIO CANADA

THESE DRAWINGS AND SPECIFICATIONS ARE THE PROPERTY OF EDAC INC.,AND SHALL NOT BE REPRODUCED, OR COPIED OR USED AS THE BASIS FOR THE MANUFACTURE OR SALE OF APPARATUS WITHOUT WRITTEN PERMISSION.