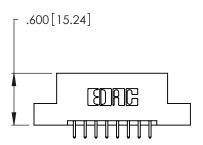

THIS IS A C.A.D. GENERATED DRAWING DO NOT MAKE MANUAL REVISIONS TO MASTER.

ISSUE NUMBER ORIGINAL 1

346/396 SERIES CARD EDGE CONNECTOR PART NUMBER: 346-016-521-202

**EDAC INC** TORONTO, ONTARIO CANADA

THESE DRAWINGS AND SPECIFICATIONS ARE THE PROPERTY OF EDAC INC.,AND SHALL NOT BE REPRODUCED, OR COPIED OR USED AS THE BASIS FOR THE MANUFACTURE OR SALE OF APPARATUS WITHOUT WRITTEN PERMISSION.