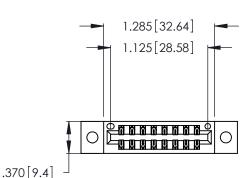

<u>Contact Dimensions:</u>
521-P.C. Tail .025 Sq. (0.64 Sq.) - Tail LG. =.150 (3.81)
.125 (3.18) Contact Spacing x .250 (6.35) Row Spacing

- INSULATOR MATERIAL: THERMOPLASTIC POLYESTER, UL 94V-0 CONTACT MATERIAL; COPPER, NICKEL, TIN ALLOY CA-725
- CONTACT PLATING: GOLD ON THE MATING AREA, TIN-LEAD ON THE CONTACT TAILS, NICKEL UNDERPLATE

THIS IS A C.A.D. GENERATED DRAWING DO NOT MAKE MANUAL REVISIONS TO MASTER.

ISSUE NUMBER ORIGINAL 1

346/396 SERIES CARD EDGE CONNECTOR PART NUMBER: 346-016-521-202

**EDAC INC** TORONTO, ONTARIO CANADA

THESE DRAWINGS AND SPECIFICATIONS ARE THE PROPERTY OF EDAC INC.,AND SHALL NOT BE REPRODUCED, OR COPIED OR USED AS THE BASIS FOR THE MANUFACTURE OR SALE OF APPARATUS WITHOUT WRITTEN PERMISSION.