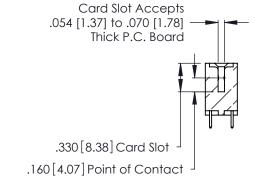

THIS IS A C.A.D. GENERATED DRAWING DO NOT MAKE MANUAL REVISIONS TO MASTER.

ISSUE NUMBER

ORIGINAL

1

**Contact Code 555** 

Contact Code 556

**Contact Code 558** 

**Contact Code 559** 

**Contact Code 560** 

INSULATOR MATERIAL: THERMOPLASTIC POLYESTER, UL 94V-0 CONTACT MATERIAL; COPPER, NICKEL, TIN ALLOY CA-725 CONTACT PLATING: GOLD ON THE MATING AREA, TIN-LEAD

ON THE CONTACT TAILS, NICKEL UNDERPLATE

346/396 SERIES CARD EDGE CONNECTOR CONTACT CODE 555,556,558,559,560 DIMENSIONS

YOUR CONNECTION TO QUALITY & SERVICE

**EDAC INC** TORONTO, ONTARIO CANADA

THESE DRAWINGS AND SPECIFICATIONS ARE THE PROPERTY OF EDAC INC.,AND SHALL NOT BE REPRODUCED, OR COPIED OR USED AS THE BASIS FOR THE MANUFACTURE OR SALE OF APPARATUS WITHOUT WRITTEN PERMISSION.