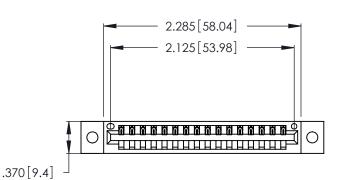

<u>Contact Dimensions:</u>
521-P.C. Tail .025 Sq. (0.64 Sq.) - Tail LG. =.150 (3.81)
.125 (3.18) Contact Spacing x .250 (6.35) Row Spacing

- INSULATOR MATERIAL: THERMOPLASTIC POLYESTER, UL 94V-0 CONTACT MATERIAL; COPPER, NICKEL, TIN ALLOY CA-725
- CONTACT PLATING: GOLD ON THE MATING AREA, TIN-LEAD ON THE CONTACT TAILS, NICKEL UNDERPLATE

THIS IS A C.A.D. GENERATED DRAWING DO NOT MAKE MANUAL REVISIONS TO MASTER.

| 346/396 SERIES CARD EDGE CONNECTOR |
|------------------------------------|
| PART NUMBER: 346-016-521-602       |

**EDAC INC** TORONTO, ONTARIO CANADA