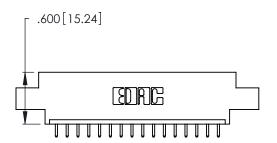

THIS IS A C.A.D. GENERATED DRAWING DO NOT MAKE MANUAL REVISIONS TO MASTER.

| 346/396 SERIES CARD EDGE CONNECTOR |
|------------------------------------|
| PART NUMBER: 346-016-521-602       |

**EDAC INC** TORONTO, ONTARIO CANADA

THIS IS A C.A.D. GENERATED DRAWING DO NOT MAKE MANUAL REVISIONS TO MASTER.

ISSUE NUMBER

ORIGINAL

1

**Contact Code 555** 

Contact Code 556

**Contact Code 558** 

**Contact Code 559** 

**Contact Code 560** 

INSULATOR MATERIAL: THERMOPLASTIC POLYESTER, UL 94V-0 CONTACT MATERIAL; COPPER, NICKEL, TIN ALLOY CA-725 CONTACT PLATING: GOLD ON THE MATING AREA, TIN-LEAD

ON THE CONTACT TAILS, NICKEL UNDERPLATE