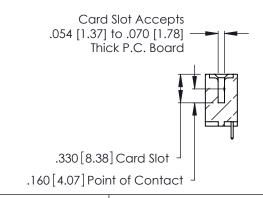

<u>Contact Dimensions:</u>
521-P.C. Tail .025 Sq. (0.64 Sq.) - Tail LG. =.150 (3.81)
.125 (3.18) Contact Spacing x .250 (6.35) Row Spacing

- INSULATOR MATERIAL: THERMOPLASTIC POLYESTER, UL 94V-0 CONTACT MATERIAL; COPPER, NICKEL, TIN ALLOY CA-725
- CONTACT PLATING: GOLD ON THE MATING AREA, TIN-LEAD ON THE CONTACT TAILS, NICKEL UNDERPLATE

**Contact Code 560** 

INSULATOR MATERIAL: THERMOPLASTIC POLYESTER, UL 94V-0 CONTACT MATERIAL; COPPER, NICKEL, TIN ALLOY CA-725 CONTACT PLATING: GOLD ON THE MATING AREA, TIN-LEAD

ON THE CONTACT TAILS, NICKEL UNDERPLATE