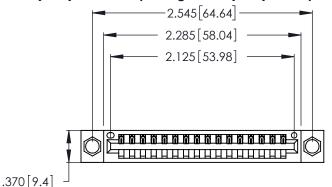

Contact Dimensions: 521-P.C. Tail .025 Sq. (0.64 Sq.) - Tail LG. =.150 (3.81) .125 (3.18) Contact Spacing x .250 (6.35) Row Spacing

- INSULATOR MATERIAL: THERMOPLASTIC POLYESTER, UL 94V-0 CONTACT MATERIAL; COPPER, NICKEL, TIN ALLOY CA-725
- CONTACT PLATING: GOLD ON THE MATING AREA, TIN-LEAD ON THE CONTACT TAILS, NICKEL UNDERPLATE

THIS IS A C.A.D. GENERATED DRAWING DO NOT MAKE MANUAL REVISIONS TO MASTER.

346/396 SERIES CARD EDGE CONNECTOR PART NUMBER: 346-016-521-604

**EDAC INC** TORONTO, ONTARIO CANADA

THESE DRAWINGS AND SPECIFICATIONS ARE THE PROPERTY OF EDAC INC.,AND SHALL NOT BE REPRODUCED, OR COPIED OR USED AS THE BASIS FOR THE MANUFACTURE OR SALE OF APPARATUS WITHOUT WRITTEN PERMISSION.