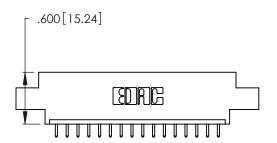

THIS IS A C.A.D. GENERATED DRAWING DO NOT MAKE MANUAL REVISIONS TO MASTER.

346/396 SERIES CARD EDGE CONNECTOR PART NUMBER: 346-016-521-604

**EDAC INC** TORONTO, ONTARIO CANADA

THESE DRAWINGS AND SPECIFICATIONS ARE THE PROPERTY OF EDAC INC.,AND SHALL NOT BE REPRODUCED, OR COPIED OR USED AS THE BASIS FOR THE MANUFACTURE OR SALE OF APPARATUS WITHOUT WRITTEN PERMISSION.