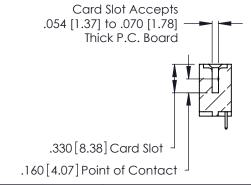

THIS IS A C.A.D. GENERATED DRAWING DO NOT MAKE MANUAL REVISIONS TO MASTER.

ISSUE NUMBER

ORIGINAL

1

**Contact Code 555** 

Contact Code 556

**Contact Code 558** 

**Contact Code 559** 

Contact Code 560

INSULATOR MATERIAL: THERMOPLASTIC POLYESTER, UL 94V-0 CONTACT MATERIAL; COPPER, NICKEL, TIN ALLOY CA-725 CONTACT PLATING: GOLD ON THE MATING AREA, TIN-LEAD

ON THE CONTACT TAILS, NICKEL UNDERPLATE

346/396 SERIES CARD EDGE CONNECTOR CONTACT CODE 555,556,558,559,560 DIMENSIONS

YOUR CONNECTION TO QUALITY & SERVICE

**EDAC INC** TORONTO, ONTARIO CANADA

THESE DRAWINGS AND SPECIFICATIONS ARE THE PROPERTY OF EDAC INC.,AND SHALL NOT BE REPRODUCED, OR COPIED OR USED AS THE BASIS FOR THE MANUFACTURE OR SALE OF APPARATUS WITHOUT WRITTEN PERMISSION.