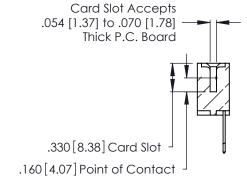

THIS IS A C.A.D. GENERATED DRAWING DO NOT MAKE MANUAL REVISIONS TO MASTER.

ISSUE NUMBER

ORIGINAL

1

**Contact Code 555** 

Contact Code 556

**Contact Code 558** 

**Contact Code 559** 

Contact Code 560

INSULATOR MATERIAL: THERMOPLASTIC POLYESTER, UL 94V-0 CONTACT MATERIAL; COPPER, NICKEL, TIN ALLOY CA-725 CONTACT PLATING: GOLD ON THE MATING AREA, TIN-LEAD

ON THE CONTACT TAILS, NICKEL UNDERPLATE