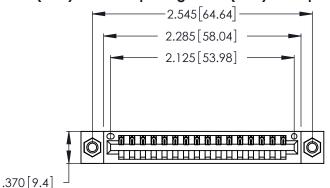

<u>Contact Dimensions:</u>
522-P.C. Tail .025 Sq. (0.64 Sq.) - Tail LG. = .440 (11.18)
.125 (3.18) Contact Spacing x .250 (6.35) Row Spacing

- INSULATOR MATERIAL: THERMOPLASTIC POLYESTER, UL 94V-0 CONTACT MATERIAL; COPPER, NICKEL, TIN ALLOY CA-725
- CONTACT PLATING: GOLD ON THE MATING AREA, TIN-LEAD ON THE CONTACT TAILS, NICKEL UNDERPLATE

THIS IS A C.A.D. GENERATED DRAWING DO NOT MAKE MANUAL REVISIONS TO MASTER.

346/396 SERIES CARD EDGE CONNECTOR PART NUMBER: 346-016-522-107

**EDAC INC** TORONTO, ONTARIO CANADA

THESE DRAWINGS AND SPECIFICATIONS ARE THE PROPERTY OF EDAC INC., AND SHALL NOT BE REPRODUCED, OR COPIED OR USED AS THE BASIS FOR THE MANUFACTURE OR SALE OF APPARATUS WITHOUT WRITTEN PERMISSION.