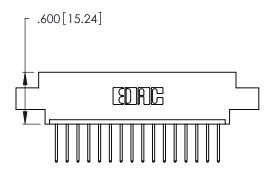

Contact Dimensions: 522-P.C. Tail .025 Sq. (0.64 Sq.) - Tail LG. =.440 (11.18) .125 (3.18) Contact Spacing x .250 (6.35) Row Spacing

- INSULATOR MATERIAL: THERMOPLASTIC POLYESTER, UL 94V-0 CONTACT MATERIAL; COPPER, NICKEL, TIN ALLOY CA-725
- CONTACT PLATING: GOLD ON THE MATING AREA, TIN-LEAD ON THE CONTACT TAILS, NICKEL UNDERPLATE