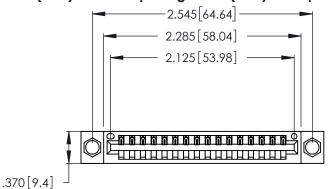

Contact Dimensions: 522-P.C. Tail .025 Sq. (0.64 Sq.) - Tail LG. =.440 (11.18) .125 (3.18) Contact Spacing x .250 (6.35) Row Spacing

- INSULATOR MATERIAL: THERMOPLASTIC POLYESTER, UL 94V-0 CONTACT MATERIAL; COPPER, NICKEL, TIN ALLOY CA-725
- CONTACT PLATING: GOLD ON THE MATING AREA, TIN-LEAD ON THE CONTACT TAILS, NICKEL UNDERPLATE