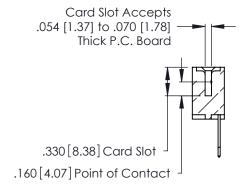

**Contact Code 560** 

INSULATOR MATERIAL: THERMOPLASTIC POLYESTER, UL 94V-0 CONTACT MATERIAL; COPPER, NICKEL, TIN ALLOY CA-725 CONTACT PLATING: GOLD ON THE MATING AREA, TIN-LEAD

ON THE CONTACT TAILS, NICKEL UNDERPLATE