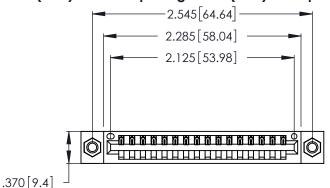

<u>Contact Dimensions:</u>
522-P.C. Tail .025 Sq. (0.64 Sq.) - Tail LG. = .440 (11.18)
.125 (3.18) Contact Spacing x .250 (6.35) Row Spacing

- INSULATOR MATERIAL: THERMOPLASTIC POLYESTER, UL 94V-0 CONTACT MATERIAL; COPPER, NICKEL, TIN ALLOY CA-725
- CONTACT PLATING: GOLD ON THE MATING AREA, TIN-LEAD ON THE CONTACT TAILS, NICKEL UNDERPLATE

THIS IS A C.A.D. GENERATED DRAWING DO NOT MAKE MANUAL REVISIONS TO MASTER.

346/396 SERIES CARD EDGE CONNECTOR PART NUMBER: 346-016-522-607

**EDAC INC** TORONTO, ONTARIO CANADA

THESE DRAWINGS AND SPECIFICATIONS ARE THE PROPERTY OF EDAC INC.,AND SHALL NOT BE REPRODUCED, OR COPIED OR USED AS THE BASIS FOR THE MANUFACTURE OR SALE OF APPARATUS WITHOUT WRITTEN PERMISSION.