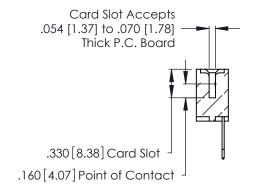

**Contact Code 560** 

INSULATOR MATERIAL: THERMOPLASTIC POLYESTER, UL 94V-0 CONTACT MATERIAL; COPPER, NICKEL, TIN ALLOY CA-725 CONTACT PLATING: GOLD ON THE MATING AREA, TIN-LEAD

ON THE CONTACT TAILS, NICKEL UNDERPLATE

346/396 SERIES CARD EDGE CONNECTOR CONTACT CODE 555,556,558,559,560 DIMENSIONS

YOUR CONNECTION TO QUALITY & SERVICE

**EDAC INC** TORONTO, ONTARIO CANADA

THESE DRAWINGS AND SPECIFICATIONS ARE THE PROPERTY OF EDAC INC.,AND SHALL NOT BE REPRODUCED, OR COPIED OR USED AS THE BASIS FOR THE MANUFACTURE OR SALE OF APPARATUS WITHOUT WRITTEN PERMISSION.