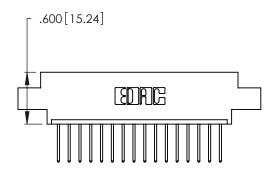

THIS IS A C.A.D. GENERATED DRAWING DO NOT MAKE MANUAL REVISIONS TO MASTER.

346/396 SERIES CARD EDGE CONNECTOR PART NUMBER: 346-016-522-607

**EDAC INC** TORONTO, ONTARIO CANADA

THESE DRAWINGS AND SPECIFICATIONS ARE THE PROPERTY OF EDAC INC.,AND SHALL NOT BE REPRODUCED, OR COPIED OR USED AS THE BASIS FOR THE MANUFACTURE OR SALE OF APPARATUS WITHOUT WRITTEN PERMISSION.