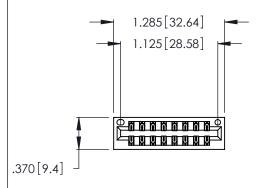

<u>Contact Dimensions:</u>
526-P.C. Tail .018 Sq. (0.46 Sq.) - Tail LG. =.350 (8.89)
.125 (3.18) Contact Spacing x .250 (6.35) Row Spacing

ACAD REFERENCE NO. 346-ENG-MASTER DRAWN: J.LEE DATE: APR. 22/09 CHECKED: DATE: SCALE: OF 2 N.T.S SHEET 1 DRAWING NUMBER **ISSUE** 

Card Slot Accepts .054 [1.37] to .070 [1.78] Thick P.C. Board

.330 [8.38] Card Slot .160 [4.07] Point of Contact

YOUR CONNECTION TO QUALITY & SERVICE

**EDAC INC** TORONTO, ONTARIO CANADA

THESE DRAWINGS AND SPECIFICATIONS ARE THE PROPERTY OF EDAC INC.,AND SHALL NOT BE REPRODUCED, OR COPIED OR USED AS THE BASIS FOR THE MANUFACTURE OR SALE OF APPARATUS WITHOUT WRITTEN PERMISSION.