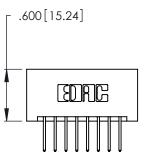

Card Slot Accepts .054 [1.37] to .070 [1.78] Thick P.C. Board

.330 [8.38] Card Slot .160 [4.07] Point of Contact

YOUR CONNECTION TO QUALITY & SERVICE

**EDAC INC** TORONTO, ONTARIO CANADA

THESE DRAWINGS AND SPECIFICATIONS ARE THE PROPERTY OF EDAC INC.,AND SHALL NOT BE REPRODUCED, OR COPIED OR USED AS THE BASIS FOR THE MANUFACTURE OR SALE OF APPARATUS WITHOUT WRITTEN PERMISSION.