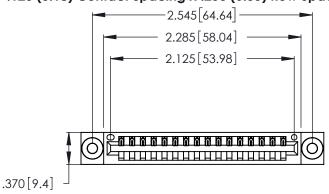

346/396 SERIES CARD EDGE CONNECTOR PART NUMBER: 346-016-541-603

**EDAC INC** TORONTO, ONTARIO CANADA

THESE DRAWINGS AND SPECIFICATIONS ARE THE PROPERTY OF EDAC INC.,AND SHALL NOT BE REPRODUCED, OR COPIED OR USED AS THE BASIS FOR THE MANUFACTURE OR SALE OF APPARATUS WITHOUT WRITTEN PERMISSION.

<u>Contact Dimensions:</u>
541-Wire Wrap .025 Sq. (0.64 Sq.) - Tail LG. =.750 (19.05)
.125 (3.18) Contact Spacing x .250 (6.35) Row Spacing

- INSULATOR MATERIAL: THERMOPLASTIC POLYESTER, UL 94V-0 CONTACT MATERIAL; COPPER, NICKEL, TIN\_ALLOY CA-725
- CONTACT PLATING: GOLD ON THE MATING AREA, TIN-LEAD ON THE CONTACT TAILS, NICKEL UNDERPLATE

THIS IS A C.A.D. GENERATED DRAWING DO NOT MAKE MANUAL REVISIONS TO MASTER.

ISSUE NUMBER ORIGINAL 1

| Card Slot Accepts .054 [1.37] to .070 [1.78] Thick P.C. Board |
|---------------------------------------------------------------|
|                                                               |
| .330 [8.38] Card Slot                                         |
| .160 [4.07] Point of Contact                                  |