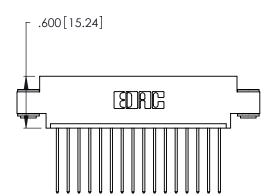

346/396 SERIES CARD EDGE CONNECTOR CONTACT CODE 555,556,558,559,560 DIMENSIONS

YOUR CONNECTION TO QUALITY & SERVICE

**EDAC INC** TORONTO, ONTARIO CANADA

THESE DRAWINGS AND SPECIFICATIONS ARE THE PROPERTY OF EDAC INC.,AND SHALL NOT BE REPRODUCED, OR COPIED OR USED AS THE BASIS FOR THE MANUFACTURE OR SALE OF APPARATUS WITHOUT WRITTEN PERMISSION.

**Contact Code 560** 

INSULATOR MATERIAL: THERMOPLASTIC POLYESTER, UL 94V-0 CONTACT MATERIAL; COPPER, NICKEL, TIN ALLOY CA-725 CONTACT PLATING: GOLD ON THE MATING AREA, TIN-LEAD

ON THE CONTACT TAILS, NICKEL UNDERPLATE