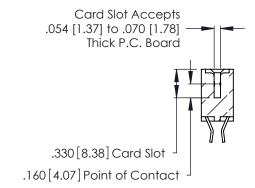

THIS IS A C.A.D. GENERATED DRAWING DO NOT MAKE MANUAL REVISIONS TO MASTER.

ISSUE NUMBER

ORIGINAL

1

**Contact Code 555** 

Contact Code 556

**Contact Code 558** 

**Contact Code 559** 

**Contact Code 560** 

INSULATOR MATERIAL: THERMOPLASTIC POLYESTER, UL 94V-0 CONTACT MATERIAL; COPPER, NICKEL, TIN ALLOY CA-725 CONTACT PLATING: GOLD ON THE MATING AREA, TIN-LEAD

ON THE CONTACT TAILS, NICKEL UNDERPLATE