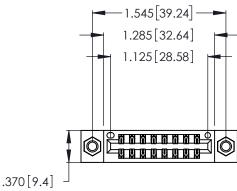

<u>Contact Dimensions:</u>
555-Extender Board Bend (Code 500 Contacts)
See Sheet 2 for Contact Code 555, 556, 558, 559, 560 Dimensions

- INSULATOR MATERIAL: THERMOPLASTIC POLYESTER, UL 94V-0 CONTACT MATERIAL; COPPER, NICKEL, TIN ALLOY CA-725
- CONTACT PLATING: GOLD ON THE MATING AREA, TIN-LEAD ON THE CONTACT TAILS, NICKEL UNDERPLATE

THIS IS A C.A.D. GENERATED DRAWING DO NOT MAKE MANUAL REVISIONS TO MASTER.

1

| 346/396 SERIES CARD EDGE CONNECTOR |
|------------------------------------|
| PART NUMBER: 346-016-555-207       |

**EDAC INC** TORONTO, ONTARIO CANADA