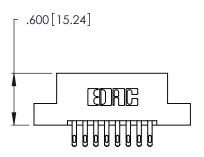

**Contact Code 560** 

INSULATOR MATERIAL: THERMOPLASTIC POLYESTER, UL 94V-0 CONTACT MATERIAL; COPPER, NICKEL, TIN ALLOY CA-725 CONTACT PLATING: GOLD ON THE MATING AREA, TIN-LEAD

ON THE CONTACT TAILS, NICKEL UNDERPLATE

346/396 SERIES CARD EDGE CONNECTOR CONTACT CODE 555,556,558,559,560 DIMENSIONS

YOUR CONNECTION TO QUALITY & SERVICE

**EDAC INC** TORONTO, ONTARIO CANADA

THESE DRAWINGS AND SPECIFICATIONS ARE THE PROPERTY OF EDAC INC.,AND SHALL NOT BE REPRODUCED, OR COPIED OR USED AS THE BASIS FOR THE MANUFACTURE OR SALE OF APPARATUS WITHOUT WRITTEN PERMISSION.