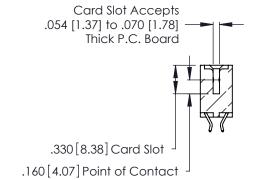

Contact Dimensions:
556-Extender Board Bend (Code 520 Contacts)
See Sheet 2 for Contact Code 555, 556, 558, 559, 560 Dimensions

- INSULATOR MATERIAL: THERMOPLASTIC POLYESTER, UL 94V-0 CONTACT MATERIAL; COPPER, NICKEL, TIN\_ALLOY CA-725
- CONTACT PLATING: GOLD ON THE MATING AREA, TIN-LEAD ON THE CONTACT TAILS, NICKEL UNDERPLATE

THIS IS A C.A.D. GENERATED DRAWING DO NOT MAKE MANUAL REVISIONS TO MASTER.

ISSUE NUMBER

ORIGINAL

1

**Contact Code 555** 

Contact Code 556

**Contact Code 558** 

**Contact Code 559** 

**Contact Code 560** 

INSULATOR MATERIAL: THERMOPLASTIC POLYESTER, UL 94V-0 CONTACT MATERIAL; COPPER, NICKEL, TIN ALLOY CA-725 CONTACT PLATING: GOLD ON THE MATING AREA, TIN-LEAD

ON THE CONTACT TAILS, NICKEL UNDERPLATE