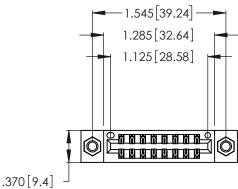

Contact Dimensions:
556-Extender Board Bend (Code 520 Contacts)
See Sheet 2 for Contact Code 555, 556, 558, 559, 560 Dimensions

- INSULATOR MATERIAL: THERMOPLASTIC POLYESTER, UL 94V-0 CONTACT MATERIAL; COPPER, NICKEL, TIN\_ALLOY CA-725
- CONTACT PLATING: GOLD ON THE MATING AREA, TIN-LEAD ON THE CONTACT TAILS, NICKEL UNDERPLATE

THIS IS A C.A.D. GENERATED DRAWING DO NOT MAKE MANUAL REVISIONS TO MASTER.

ISSUE NUMBER ORIGINAL 1

346/396 SERIES CARD EDGE CONNECTOR PART NUMBER: 346-016-556-807

**EDAC INC** TORONTO, ONTARIO CANADA

THESE DRAWINGS AND SPECIFICATIONS ARE THE PROPERTY OF EDAC INC., AND SHALL NOT BE REPRODUCED, OR COPIED OR USED AS THE BASIS FOR THE MANUFACTURE OR SALE OF APPARATUS WITHOUT WRITTEN PERMISSION.