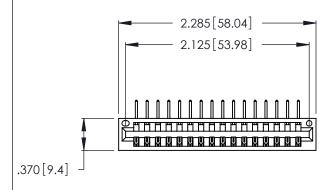

Contact Dimensions:
558-90 Degree Bend (Code 541 Contacts)
See Sheet 2 for Contact Code 555, 556, 558, 559, 560 Dimensions

THIS IS A C.A.D. GENERATED DRAWING DO NOT MAKE MANUAL REVISIONS TO MASTER.

- INSULATOR MATERIAL: THERMOPLASTIC POLYESTER, UL 94V-0 CONTACT MATERIAL; COPPER, NICKEL, TIN ALLOY CA-725
- CONTACT PLATING: GOLD ON THE MATING AREA, TIN-LEAD ON THE CONTACT TAILS, NICKEL UNDERPLATE

| 346/396 SERIES CARD EDGE CONNECTOR |
|------------------------------------|
| PART NUMBER: 346-016-558-101       |

YOUR CONNECTION TO QUALITY & SERVICE

**EDAC INC** TORONTO, ONTARIO CANADA

THESE DRAWINGS AND SPECIFICATIONS ARE THE PROPERTY OF EDAC INC.,AND SHALL NOT BE REPRODUCED, OR COPIED OR USED AS THE BASIS FOR THE MANUFACTURE OR SALE OF APPARATUS WITHOUT WRITTEN PERMISSION.