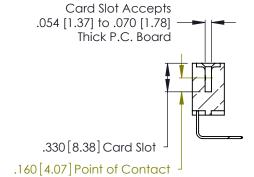

THIS IS A C.A.D. GENERATED DRAWING DO NOT MAKE MANUAL REVISIONS TO MASTER.

ISSUE NUMBER

ORIGINAL

1

**Contact Code 555** 

Contact Code 556

**Contact Code 558** 

**Contact Code 559** 

**Contact Code 560** 

INSULATOR MATERIAL: THERMOPLASTIC POLYESTER, UL 94V-0 CONTACT MATERIAL; COPPER, NICKEL, TIN ALLOY CA-725 CONTACT PLATING: GOLD ON THE MATING AREA, TIN-LEAD ON THE CONTACT TAILS, NICKEL UNDERPLATE