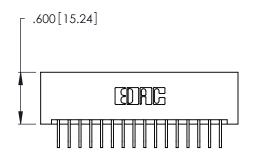

| 346/396 SERIES CARD EDGE CONNECTOR |
|------------------------------------|
| PART NUMBER: 346-016-558-101       |

YOUR CONNECTION TO QUALITY & SERVICE

**EDAC INC** TORONTO, ONTARIO CANADA

THESE DRAWINGS AND SPECIFICATIONS ARE THE PROPERTY OF EDAC INC.,AND SHALL NOT BE REPRODUCED, OR COPIED OR USED AS THE BASIS FOR THE MANUFACTURE OR SALE OF APPARATUS WITHOUT WRITTEN PERMISSION.

Contact Dimensions:
558-90 Degree Bend (Code 541 Contacts)
See Sheet 2 for Contact Code 555, 556, 558, 559, 560 Dimensions

THIS IS A C.A.D. GENERATED DRAWING DO NOT MAKE MANUAL REVISIONS TO MASTER.

- INSULATOR MATERIAL: THERMOPLASTIC POLYESTER, UL 94V-0 CONTACT MATERIAL; COPPER, NICKEL, TIN ALLOY CA-725
- CONTACT PLATING: GOLD ON THE MATING AREA, TIN-LEAD ON THE CONTACT TAILS, NICKEL UNDERPLATE