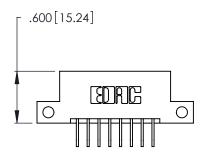

Contact Dimensions:
558-90 Degree Bend (Code 541 Contacts)
See Sheet 2 for Contact Code 555, 556, 558, 559, 560 Dimensions

THIS IS A C.A.D. GENERATED DRAWING DO NOT MAKE MANUAL REVISIONS TO MASTER.

ISSUE NUMBER

ORIGINAL

1

Card Slot Accepts .054 [1.37] to .070 [1.78]

- INSULATOR MATERIAL: THERMOPLASTIC POLYESTER, UL 94V-0 CONTACT MATERIAL; COPPER, NICKEL, TIN ALLOY CA-725
- CONTACT PLATING: GOLD ON THE MATING AREA, TIN-LEAD ON THE CONTACT TAILS, NICKEL UNDERPLATE

346/396 SERIES CARD EDGE CONNECTOR PART NUMBER: 346-016-558-212

YOUR CONNECTION TO QUALITY & SERVICE

**EDAC INC** TORONTO, ONTARIO CANADA

THESE DRAWINGS AND SPECIFICATIONS ARE THE PROPERTY OF EDAC INC., AND SHALL NOT BE REPRODUCED, OR COPIED OR USED AS THE BASIS FOR THE MANUFACTURE OR SALE OF APPARATUS WITHOUT WRITTEN PERMISSION.