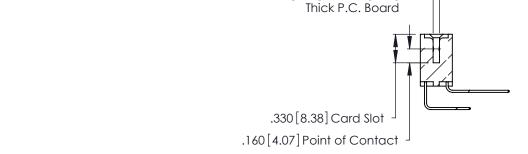

ORIGINAL

1

Card Slot Accepts .054 [1.37] to .070 [1.78]

- INSULATOR MATERIAL: THERMOPLASTIC POLYESTER, UL 94V-0 CONTACT MATERIAL; COPPER, NICKEL, TIN ALLOY CA-725
- CONTACT PLATING: GOLD ON THE MATING AREA, TIN-LEAD ON THE CONTACT TAILS, NICKEL UNDERPLATE