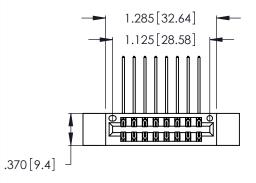

Contact Dimensions:
558-90 Degree Bend (Code 541 Contacts)
See Sheet 2 for Contact Code 555, 556, 558, 559, 560 Dimensions

THIS IS A C.A.D. GENERATED DRAWING DO NOT MAKE MANUAL REVISIONS TO MASTER.

ISSUE NUMBER

ORIGINAL

1

Card Slot Accepts .054 [1.37] to .070 [1.78]

- INSULATOR MATERIAL: THERMOPLASTIC POLYESTER, UL 94V-0 CONTACT MATERIAL; COPPER, NICKEL, TIN ALLOY CA-725
- CONTACT PLATING: GOLD ON THE MATING AREA, TIN-LEAD ON THE CONTACT TAILS, NICKEL UNDERPLATE

346/396 SERIES CARD EDGE CONNECTOR PART NUMBER: 346-016-558-212

YOUR CONNECTION TO QUALITY & SERVICE

**EDAC INC** TORONTO, ONTARIO CANADA

THESE DRAWINGS AND SPECIFICATIONS ARE THE PROPERTY OF EDAC INC., AND SHALL NOT BE REPRODUCED, OR COPIED OR USED AS THE BASIS FOR THE MANUFACTURE OR SALE OF APPARATUS WITHOUT WRITTEN PERMISSION.