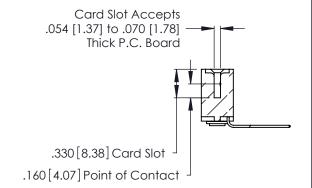

Contact Dimensions:
559-90 Degree Bend (Code 541 Contacts)
See Sheet 2 for Contact Code 555, 556, 558, 559, 560 Dimensions

- INSULATOR MATERIAL: THERMOPLASTIC POLYESTER, UL 94V-0 CONTACT MATERIAL; COPPER, NICKEL, TIN ALLOY CA-725
- CONTACT PLATING: GOLD ON THE MATING AREA, TIN-LEAD ON THE CONTACT TAILS, NICKEL UNDERPLATE

Contact Code 560

INSULATOR MATERIAL: THERMOPLASTIC POLYESTER, UL 94V-0 CONTACT MATERIAL; COPPER, NICKEL, TIN ALLOY CA-725 CONTACT PLATING: GOLD ON THE MATING AREA, TIN-LEAD

ON THE CONTACT TAILS, NICKEL UNDERPLATE