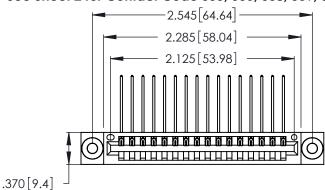

Contact Dimensions:
559-90 Degree Bend (Code 541 Contacts)
See Sheet 2 for Contact Code 555, 556, 558, 559, 560 Dimensions

- INSULATOR MATERIAL: THERMOPLASTIC POLYESTER, UL 94V-0 CONTACT MATERIAL; COPPER, NICKEL, TIN ALLOY CA-725
- CONTACT PLATING: GOLD ON THE MATING AREA, TIN-LEAD ON THE CONTACT TAILS, NICKEL UNDERPLATE

THIS IS A C.A.D. GENERATED DRAWING DO NOT MAKE MANUAL REVISIONS TO MASTER.

346/396 SERIES CARD EDGE CONNECTOR PART NUMBER: 346-016-559-103

**EDAC INC** TORONTO, ONTARIO CANADA

THESE DRAWINGS AND SPECIFICATIONS ARE THE PROPERTY OF EDAC INC., AND SHALL NOT BE REPRODUCED, OR COPIED OR USED AS THE BASIS FOR THE MANUFACTURE OR SALE OF APPARATUS WITHOUT WRITTEN PERMISSION.