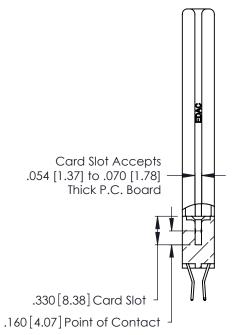

Contact Dimensions:
560-Extender Board Bend (Code 523 Contacts)
See Sheet 2 for Contact Code 555, 556, 558, 559, 560 Dimensions

CONTACT PLATING: GOLD ON THE MATING AREA, TIN-LEAD ON THE CONTACT TAILS, NICKEL UNDERPLATE

THIS IS A C.A.D. GENERATED DRAWING DO NOT MAKE MANUAL REVISIONS TO MASTER.

ISSUE NUMBER

ORIGINAL

1

**Contact Code 555** 

Contact Code 556

**Contact Code 558** 

**Contact Code 559** 

**Contact Code 560** 

INSULATOR MATERIAL: THERMOPLASTIC POLYESTER, UL 94V-0 CONTACT MATERIAL; COPPER, NICKEL, TIN ALLOY CA-725 CONTACT PLATING: GOLD ON THE MATING AREA, TIN-LEAD

ON THE CONTACT TAILS, NICKEL UNDERPLATE

346/396 SERIES CARD EDGE CONNECTOR CONTACT CODE 555,556,558,559,560 DIMENSIONS

YOUR CONNECTION TO QUALITY & SERVICE

**EDAC INC** TORONTO, ONTARIO CANADA

THESE DRAWINGS AND SPECIFICATIONS ARE THE PROPERTY OF EDAC INC.,AND SHALL NOT BE REPRODUCED, OR COPIED OR USED AS THE BASIS FOR THE MANUFACTURE OR SALE OF APPARATUS WITHOUT WRITTEN PERMISSION.