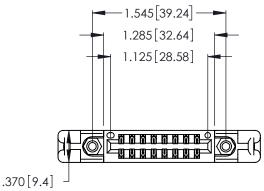

THIS IS A C.A.D. GENERATED DRAWING DO NOT MAKE MANUAL REVISIONS TO MASTER.

ISSUE NUMBER ORIGINAL 1

| 346/396 SERIES CARD EDGE CONNECTOR |
|------------------------------------|
| PART NUMBER: 346-016-560-258       |

**EDAC INC** TORONTO, ONTARIO CANADA

THESE DRAWINGS AND SPECIFICATIONS ARE THE PROPERTY OF EDAC INC., AND SHALL NOT BE REPRODUCED, OR COPIED OR USED AS THE BASIS FOR THE MANUFACTURE OR SALE OF APPARATUS WITHOUT WRITTEN PERMISSION.

| ACAD REFE | RENCE NO.   | 346-ENC  | G-MASTER  |
|-----------|-------------|----------|-----------|
| DRAWN:    | J.LEE       | DATE: AF | PR. 22/09 |
| CHECKED:  |             | DATE:    |           |
| SCALE:    | N.T.S       | SHEET    | OF 2      |
| DRAWING N | IUMBER      |          | ISSUE     |
| 346       | -ENG-MASTER |          | 1         |
|           |             |          |           |