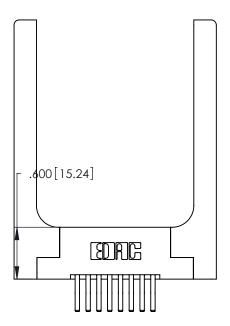

THIS IS A C.A.D. GENERATED DRAWING DO NOT MAKE MANUAL REVISIONS TO MASTER.

ISSUE NUMBER ORIGINAL 1

| 346/396 SERIES CARD EDGE CONNECTOR |
|------------------------------------|
| PART NUMBER: 346-016-560-258       |

**EDAC INC** TORONTO, ONTARIO CANADA

THESE DRAWINGS AND SPECIFICATIONS ARE THE PROPERTY OF EDAC INC., AND SHALL NOT BE REPRODUCED, OR COPIED OR USED AS THE BASIS FOR THE MANUFACTURE OR SALE OF APPARATUS WITHOUT WRITTEN PERMISSION.

| ACAD REFE | RENCE NO.   | 346-ENC  | G-MASTER  |
|-----------|-------------|----------|-----------|
| DRAWN:    | J.LEE       | DATE: AF | PR. 22/09 |
| CHECKED:  |             | DATE:    |           |
| SCALE:    | N.T.S       | SHEET    | OF 2      |
| DRAWING N | IUMBER      |          | ISSUE     |
| 346       | -ENG-MASTER |          | 1         |
|           |             |          |           |