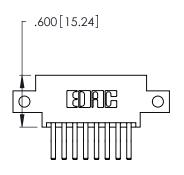

THIS IS A C.A.D. GENERATED DRAWING DO NOT MAKE MANUAL REVISIONS TO MASTER.

ISSUE NUMBER

ORIGINAL

1

**Contact Code 555** 

Contact Code 556

**Contact Code 558** 

**Contact Code 559** 

**Contact Code 560** 

INSULATOR MATERIAL: THERMOPLASTIC POLYESTER, UL 94V-0 CONTACT MATERIAL; COPPER, NICKEL, TIN ALLOY CA-725 CONTACT PLATING: GOLD ON THE MATING AREA, TIN-LEAD

ON THE CONTACT TAILS, NICKEL UNDERPLATE

346/396 SERIES CARD EDGE CONNECTOR CONTACT CODE 555,556,558,559,560 DIMENSIONS

YOUR CONNECTION TO QUALITY & SERVICE

**EDAC INC** TORONTO, ONTARIO CANADA

THESE DRAWINGS AND SPECIFICATIONS ARE THE PROPERTY OF EDAC INC.,AND SHALL NOT BE REPRODUCED, OR COPIED OR USED AS THE BASIS FOR THE MANUFACTURE OR SALE OF APPARATUS WITHOUT WRITTEN PERMISSION.