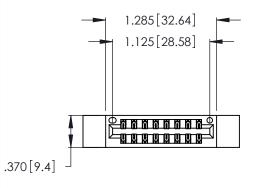

Contact Dimensions:
560-Extender Board Bend (Code 523 Contacts)
See Sheet 2 for Contact Code 555, 556, 558, 559, 560 Dimensions

THIS IS A C.A.D. GENERATED DRAWING DO NOT MAKE MANUAL REVISIONS TO MASTER.

ISSUE NUMBER

1

ORIGINAL

Card Slot Accepts .054 [1.37] to .070 [1.78] Thick P.C. Board .330 [8.38] Card Slot .160 [4.07] Point of Contact

- INSULATOR MATERIAL: THERMOPLASTIC POLYESTER, UL 94V-0 CONTACT MATERIAL; COPPER, NICKEL, TIN ALLOY CA-725
- CONTACT PLATING: GOLD ON THE MATING AREA, TIN-LEAD ON THE CONTACT TAILS, NICKEL UNDERPLATE

| 346/396 SERIES CARD EDGE CONNECTOR |
|------------------------------------|
| PART NUMBER: 346-016-560-812       |

**EDAC INC** TORONTO, ONTARIO CANADA

THESE DRAWINGS AND SPECIFICATIONS ARE THE PROPERTY OF EDAC INC.,AND SHALL NOT BE REPRODUCED, OR COPIED OR USED AS THE BASIS FOR THE MANUFACTURE OR SALE OF APPARATUS WITHOUT WRITTEN PERMISSION.