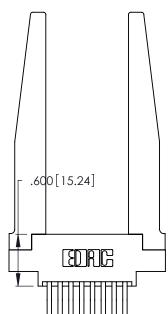

Contact Dimensions:
560-Extender Board Bend (Code 523 Contacts)
See Sheet 2 for Contact Code 555, 556, 558, 559, 560 Dimensions

THIS IS A C.A.D. GENERATED DRAWING DO NOT MAKE MANUAL REVISIONS TO MASTER.

Card Slot Accepts

.054 [1.37] to .070 [1.78] Thick P.C. Board

.330 [8.38] Card Slot .160 [4.07] Point of Contact

INSULATOR MATERIAL: THERMOPLASTIC POLYESTER, UL 94V-0 CONTACT MATERIAL; COPPER, NICKEL, TIN\_ALLOY CA-725