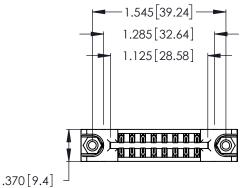

346/396 SERIES CARD EDGE CONNECTOR PART NUMBER: 346-016-560-878

YOUR CONNECTION TO QUALITY & SERVICE

**EDAC INC** TORONTO, ONTARIO CANADA

THESE DRAWINGS AND SPECIFICATIONS ARE THE PROPERTY OF EDAC INC., AND SHALL NOT BE REPRODUCED, OR COPIED OR USED AS THE BASIS FOR THE MANUFACTURE OR SALE OF APPARATUS WITHOUT WRITTEN PERMISSION.

Card Slot Accepts

.054 [1.37] to .070 [1.78] Thick P.C. Board

.330 [8.38] Card Slot .160 [4.07] Point of Contact

INSULATOR MATERIAL: THERMOPLASTIC POLYESTER, UL 94V-0 CONTACT MATERIAL; COPPER, NICKEL, TIN\_ALLOY CA-725