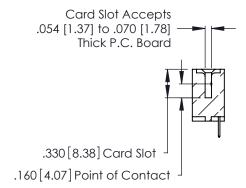

**Contact Code 560** 

INSULATOR MATERIAL: THERMOPLASTIC POLYESTER, UL 94V-0 CONTACT MATERIAL; COPPER, NICKEL, TIN ALLOY CA-725 CONTACT PLATING: GOLD ON THE MATING AREA, TIN-LEAD

ON THE CONTACT TAILS, NICKEL UNDERPLATE

346/396 SERIES CARD EDGE CONNECTOR CONTACT CODE 555,556,558,559,560 DIMENSIONS

YOUR CONNECTION TO QUALITY & SERVICE

**EDAC INC** TORONTO, ONTARIO CANADA

THESE DRAWINGS AND SPECIFICATIONS ARE THE PROPERTY OF EDAC INC.,AND SHALL NOT BE REPRODUCED, OR COPIED OR USED AS THE BASIS FOR THE MANUFACTURE OR SALE OF APPARATUS WITHOUT WRITTEN PERMISSION.