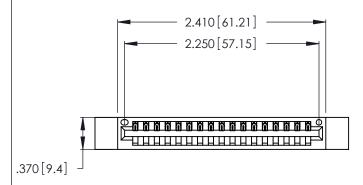

<u>Contact Dimensions:</u>
520-P.C. Tail .030x.018 (0.76x0.46) - Tail LG. = .175 (4.45) .125 (3.18) Contact Spacing x .250 (6.35) Row Spacing

- INSULATOR MATERIAL: THERMOPLASTIC POLYESTER, UL 94V-0 CONTACT MATERIAL; COPPER, NICKEL, TIN ALLOY CA-725
- CONTACT PLATING: GOLD ON THE MATING AREA, TIN-LEAD ON THE CONTACT TAILS, NICKEL UNDERPLATE

THIS IS A C.A.D. GENERATED DRAWING DO NOT MAKE MANUAL REVISIONS TO MASTER.

| 346/396 SERIES CARD EDGE CONNECTOR |
|------------------------------------|
| PART NUMBER: 346-017-520-612       |

**EDAC INC** TORONTO, ONTARIO CANADA