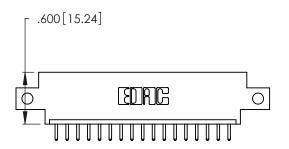

THIS IS A C.A.D. GENERATED DRAWING DO NOT MAKE MANUAL REVISIONS TO MASTER.

| 346/396 SERIES CARD EDGE CONNECTOR |
|------------------------------------|
| PART NUMBER: 346-017-520-612       |

**EDAC INC** TORONTO, ONTARIO CANADA

THESE DRAWINGS AND SPECIFICATIONS ARE THE PROPERTY OF EDAC INC., AND SHALL NOT BE REPRODUCED, OR COPIED OR USED AS THE BASIS FOR THE MANUFACTURE OR SALE OF APPARATUS WITHOUT WRITTEN PERMISSION.

|  | ACAD REFERENCE NO. |       | 346-ENG-MASTER   |      |
|--|--------------------|-------|------------------|------|
|  | DRAWN:             | J.LEE | DATE: APR. 22/09 |      |
|  | CHECKED:           |       | DATE:            |      |
|  | SCALE:             | N.T.S | SHEET            | OF 2 |
|  | DRAWING NUMBER     |       | ISSUE            |      |
|  | 346-ENG-MASTER     |       |                  | 1    |