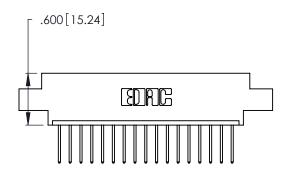

THIS IS A C.A.D. GENERATED DRAWING DO NOT MAKE MANUAL REVISIONS TO MASTER.

346/396 SERIES CARD EDGE CONNECTOR PART NUMBER: 346-017-522-607

**EDAC INC** TORONTO, ONTARIO CANADA

THESE DRAWINGS AND SPECIFICATIONS ARE THE PROPERTY OF EDAC INC., AND SHALL NOT BE REPRODUCED, OR COPIED OR USED AS THE BASIS FOR THE MANUFACTURE OR SALE OF APPARATUS WITHOUT WRITTEN PERMISSION.

346/396 SERIES CARD EDGE CONNECTOR CONTACT CODE 555,556,558,559,560 DIMENSIONS

YOUR CONNECTION TO QUALITY & SERVICE

**EDAC INC** TORONTO, ONTARIO CANADA

THESE DRAWINGS AND SPECIFICATIONS ARE THE PROPERTY OF EDAC INC.,AND SHALL NOT BE REPRODUCED, OR COPIED OR USED AS THE BASIS FOR THE MANUFACTURE OR SALE OF APPARATUS WITHOUT WRITTEN PERMISSION.