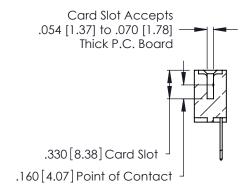

THIS IS A C.A.D. GENERATED DRAWING DO NOT MAKE MANUAL REVISIONS TO MASTER.

ISSUE NUMBER

ORIGINAL

1

**Contact Code 555** 

Contact Code 556

**Contact Code 558** 

**Contact Code 559** 

Contact Code 560

INSULATOR MATERIAL: THERMOPLASTIC POLYESTER, UL 94V-0 CONTACT MATERIAL; COPPER, NICKEL, TIN ALLOY CA-725 CONTACT PLATING: GOLD ON THE MATING AREA, TIN-LEAD

ON THE CONTACT TAILS, NICKEL UNDERPLATE