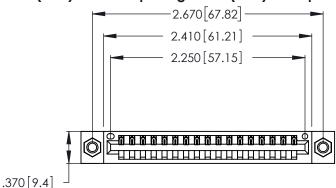

<u>Contact Dimensions:</u>
522-P.C. Tail .025 Sq. (0.64 Sq.) - Tail LG. = .440 (11.18)
.125 (3.18) Contact Spacing x .250 (6.35) Row Spacing

- INSULATOR MATERIAL: THERMOPLASTIC POLYESTER, UL 94V-0 CONTACT MATERIAL; COPPER, NICKEL, TIN ALLOY CA-725
- CONTACT PLATING: GOLD ON THE MATING AREA, TIN-LEAD ON THE CONTACT TAILS, NICKEL UNDERPLATE

THIS IS A C.A.D. GENERATED DRAWING DO NOT MAKE MANUAL REVISIONS TO MASTER.

346/396 SERIES CARD EDGE CONNECTOR PART NUMBER: 346-017-522-607

**EDAC INC** TORONTO, ONTARIO CANADA

THESE DRAWINGS AND SPECIFICATIONS ARE THE PROPERTY OF EDAC INC., AND SHALL NOT BE REPRODUCED, OR COPIED OR USED AS THE BASIS FOR THE MANUFACTURE OR SALE OF APPARATUS WITHOUT WRITTEN PERMISSION.