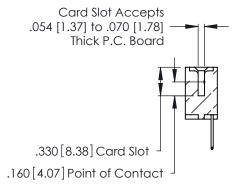

**Contact Code 560** 

INSULATOR MATERIAL: THERMOPLASTIC POLYESTER, UL 94V-0 CONTACT MATERIAL; COPPER, NICKEL, TIN ALLOY CA-725 CONTACT PLATING: GOLD ON THE MATING AREA, TIN-LEAD

ON THE CONTACT TAILS, NICKEL UNDERPLATE

346/396 SERIES CARD EDGE CONNECTOR CONTACT CODE 555,556,558,559,560 DIMENSIONS

YOUR CONNECTION TO QUALITY & SERVICE

**EDAC INC** TORONTO, ONTARIO CANADA

THESE DRAWINGS AND SPECIFICATIONS ARE THE PROPERTY OF EDAC INC.,AND SHALL NOT BE REPRODUCED, OR COPIED OR USED AS THE BASIS FOR THE MANUFACTURE OR SALE OF APPARATUS WITHOUT WRITTEN PERMISSION.