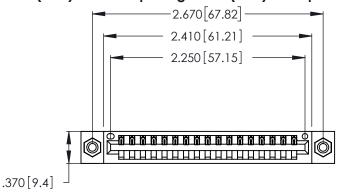

<u>Contact Dimensions:</u>
526-P.C. Tail .018 Sq. (0.46 Sq.) - Tail LG. =.350 (8.89)
.125 (3.18) Contact Spacing x .250 (6.35) Row Spacing

- INSULATOR MATERIAL: THERMOPLASTIC POLYESTER, UL 94V-0 CONTACT MATERIAL; COPPER, NICKEL, TIN\_ALLOY CA-725
- CONTACT PLATING: GOLD ON THE MATING AREA, TIN-LEAD ON THE CONTACT TAILS, NICKEL UNDERPLATE

THIS IS A C.A.D. GENERATED DRAWING DO NOT MAKE MANUAL REVISIONS TO MASTER.

| 346/396 SERIES CARD EDGE CONNECTOR |
|------------------------------------|
| PART NUMBER: 346-017-526-108       |

**EDAC INC** TORONTO, ONTARIO CANADA