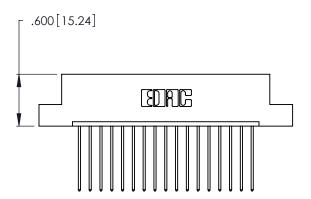

THIS IS A C.A.D. GENERATED DRAWING DO NOT MAKE MANUAL REVISIONS TO MASTER.

346/396 SERIES CARD EDGE CONNECTOR PART NUMBER: 346-017-541-104

**EDAC INC** TORONTO, ONTARIO CANADA

THESE DRAWINGS AND SPECIFICATIONS ARE THE PROPERTY OF EDAC INC.,AND SHALL NOT BE REPRODUCED, OR COPIED OR USED AS THE BASIS FOR THE MANUFACTURE OR SALE OF APPARATUS WITHOUT WRITTEN PERMISSION.

|                    |       | ٧              |           |
|--------------------|-------|----------------|-----------|
| ACAD REFERENCE NO. |       | 346-ENG-MASTER |           |
| DRAWN:             | J.LEE | DATE: AF       | PR. 22/09 |
| CHECKED:           |       | DATE:          |           |
| SCALE:             | N.T.S | SHEET          | OF 2      |
| DRAWING NUMBER     |       |                | ISSUE     |
| 346-ENG-MASTER     |       |                | 1         |