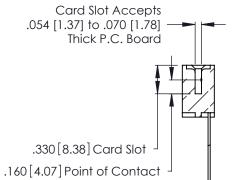

Contact Code 560

INSULATOR MATERIAL: THERMOPLASTIC POLYESTER, UL 94V-0 CONTACT MATERIAL; COPPER, NICKEL, TIN ALLOY CA-725 CONTACT PLATING: GOLD ON THE MATING AREA, TIN-LEAD

ON THE CONTACT TAILS, NICKEL UNDERPLATE

346/396 SERIES CARD EDGE CONNECTOR CONTACT CODE 555,556,558,559,560 DIMENSIONS

YOUR CONNECTION TO QUALITY & SERVICE

**EDAC INC** TORONTO, ONTARIO CANADA

THESE DRAWINGS AND SPECIFICATIONS ARE THE PROPERTY OF EDAC INC.,AND SHALL NOT BE REPRODUCED, OR COPIED OR USED AS THE BASIS FOR THE MANUFACTURE OR SALE OF APPARATUS WITHOUT WRITTEN PERMISSION.