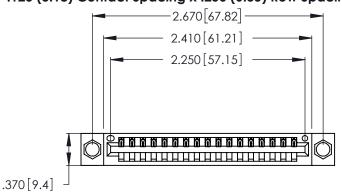

<u>Contact Dimensions:</u>
541-Wire Wrap .025 Sq. (0.64 Sq.) - Tail LG. =.750 (19.05)
.125 (3.18) Contact Spacing x .250 (6.35) Row Spacing

- INSULATOR MATERIAL: THERMOPLASTIC POLYESTER, UL 94V-0 CONTACT MATERIAL; COPPER, NICKEL, TIN ALLOY CA-725
- CONTACT PLATING: GOLD ON THE MATING AREA, TIN-LEAD ON THE CONTACT TAILS, NICKEL UNDERPLATE

THIS IS A C.A.D. GENERATED DRAWING DO NOT MAKE MANUAL REVISIONS TO MASTER.

346/396 SERIES CARD EDGE CONNECTOR PART NUMBER: 346-017-541-104

**EDAC INC** TORONTO, ONTARIO CANADA

THESE DRAWINGS AND SPECIFICATIONS ARE THE PROPERTY OF EDAC INC.,AND SHALL NOT BE REPRODUCED, OR COPIED OR USED AS THE BASIS FOR THE MANUFACTURE OR SALE OF APPARATUS WITHOUT WRITTEN PERMISSION.