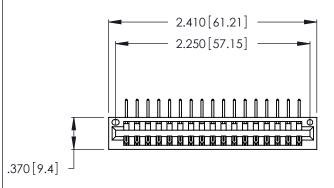

Contact Dimensions:
558-90 Degree Bend (Code 541 Contacts)
See Sheet 2 for Contact Code 555, 556, 558, 559, 560 Dimensions

THIS IS A C.A.D. GENERATED DRAWING DO NOT MAKE MANUAL REVISIONS TO MASTER.

ISSUE NUMBER

ORIGINAL

1

Thick P.C. Board .330 [8.38] Card Slot .160 [4.07] Point of Contact

Card Slot Accepts .054 [1.37] to .070 [1.78] -

INSULATOR MATERIAL: THERMOPLASTIC POLYESTER, UL 94V-0 CONTACT MATERIAL; COPPER, NICKEL, TIN\_ALLOY CA-725

CONTACT PLATING: GOLD ON THE MATING AREA, TIN-LEAD ON THE CONTACT TAILS, NICKEL UNDERPLATE

346/396 SERIES CARD EDGE CONNECTOR PART NUMBER: 346-017-558-101

YOUR CONNECTION TO QUALITY & SERVICE

**EDAC INC** TORONTO, ONTARIO CANADA