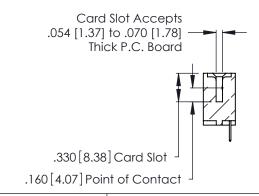

THIS IS A C.A.D. GENERATED DRAWING DO NOT MAKE MANUAL REVISIONS TO MASTER.

ISSUE NUMBER

ORIGINAL

1

**Contact Code 555** 

Contact Code 556

**Contact Code 558** 

**Contact Code 559** 

**Contact Code 560** 

INSULATOR MATERIAL: THERMOPLASTIC POLYESTER, UL 94V-0 CONTACT MATERIAL; COPPER, NICKEL, TIN ALLOY CA-725 CONTACT PLATING: GOLD ON THE MATING AREA, TIN-LEAD

ON THE CONTACT TAILS, NICKEL UNDERPLATE

346/396 SERIES CARD EDGE CONNECTOR CONTACT CODE 555,556,558,559,560 DIMENSIONS

YOUR CONNECTION TO QUALITY & SERVICE

**EDAC INC** TORONTO, ONTARIO CANADA

THESE DRAWINGS AND SPECIFICATIONS ARE THE PROPERTY OF EDAC INC.,AND SHALL NOT BE REPRODUCED, OR COPIED OR USED AS THE BASIS FOR THE MANUFACTURE OR SALE OF APPARATUS WITHOUT WRITTEN PERMISSION.