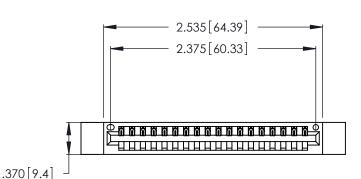

THIS IS A C.A.D. GENERATED DRAWING DO NOT MAKE MANUAL REVISIONS TO MASTER.

| 346/396 SERIES CARD EDGE CONNECTOR |
|------------------------------------|
| PART NUMBER: 346-018-520-112       |

**EDAC INC** TORONTO, ONTARIO CANADA

<u>Contact Dimensions:</u>
520-P.C. Tail .030x.018 (0.76x0.46) - Tail LG. = .175 (4.45) .125 (3.18) Contact Spacing x .250 (6.35) Row Spacing

- INSULATOR MATERIAL: THERMOPLASTIC POLYESTER, UL 94V-0 CONTACT MATERIAL; COPPER, NICKEL, TIN ALLOY CA-725
- CONTACT PLATING: GOLD ON THE MATING AREA, TIN-LEAD ON THE CONTACT TAILS, NICKEL UNDERPLATE